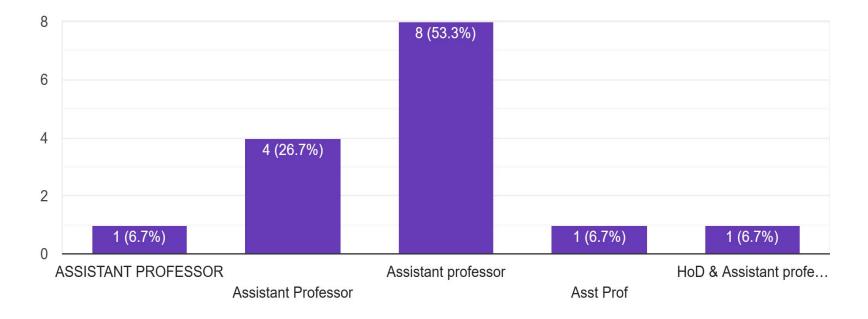

members have been instructed to use ICT tools such as flat-panel smart class teaching through PowerPoint presentations for effective classroom teaching. To ensure effective teaching and learning, the college conducted an FDP on blended learning in collaboration with Ramanujan College, New Delhi.
- 2. As per the student feedback, college is trying to increase student participation in sports and other co-curricular activities.



# DURGA EDUCATION SOCIETY'S VIVEKANAND MAHAVIDYALAYA







Ref:

| Date | • |  |
|------|---|--|
| Date |   |  |

# Teacher's Feedback Form:-

# Department



# विद्या दसति विनय हिंद्या प्रसार विश्वय

# **VIVEKANAND MAHAVIDYALAYA**

**DURGA EDUCATION SOCIETY'S** 

A Premier Institution For Quality Education of Commerce & Information Technology





# Designation





# **VIVEKANAND MAHAVIDYALAYA**

A Premier Institution For Quality Education of Commerce & Information Technology





Ref:

| Date : |  |
|--------|--|
|--------|--|

Curriculum is modified its full fill the requirement of current scenario.

15 responses









# **VIVEKANAND MAHAVIDYALAYA**

A Premier Institution For Quality Education of Commerce & Information Technology





Ref:

Date:

### The Curriculum is based on learning out come.









# VIVEKANAND MAHAVIDYALAYA

A Premier Institution For Quality Education of Commerce & Information Technology

K.K. Road, Moudhapara, Raipur - 492001(C.G.) Ph.No.: 0771-2887918



Ref:

| Date |  |  |  |
|------|--|--|--|
| Date |  |  |  |

The course covered practical and theoretical aspects of skill development along with employability. 15