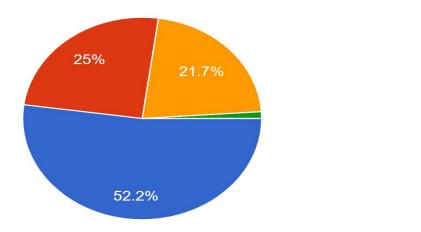

# **VIVEKANAND MAHAVIDYALAYA**

Ref:

| Date: |  |
|-------|--|
|-------|--|

The teaching and non-teaching staff is found to be cooperative and motivating.

92 responses

92 responses

AgreeStrongly AgreeNeutralDisagreeStrongly Disagree

# STUDENT FEEDBACK ANALYSIS AND ACTION TAKEN REPORT SESSION-2022-23

| Question |                                                                                               | Response in %     |       |         |          |                      |
|----------|-----------------------------------------------------------------------------------------------|-------------------|-------|---------|----------|----------------------|
| No.      | Curriculum Evaluation Point                                                                   | Strongly<br>Agree | Agree | Neutral | Disagree | Strongly<br>Disagree |
| 1        | The syllabus completed by faculty members in stipulated period.                               | 8.2               | 62    | 25      | 3.3      | 1.1                  |
| 2        | The Academic Sports, and other infrastructure of the college is adequate.                     | 7.6               | 57.6  | 27.2    | 6.5      | 1.1                  |
| 3        | The teaching and non-teaching staff is found to be cooperative and motivating.                | 25                | 52.2  | 21.7    | 1.1      | NIL                  |
| 4        | The Classroom communication skill of faculty member is remarkable.                            | 16.3              | 62    | 16.3    | 5.4      | NIL                  |
| 5        | The college has a favourable teacher-student relationship.                                    | 26.1              | 53.3  | 13      | 7.6      | NIL                  |
| 6        | The teaching staff is found cooperative in understanding the concepts.                        |                   | 70.7  | 14.1    | 1.1      | NIL                  |
| 7        | The College encourages sports, cultural and extra co-curricular activities.                   |                   | 59.8  | 22.8    | 2.2      | NIL                  |
| 8        | Use of Innovative (ICT) tools by faculty members in classroom teaching.                       |                   | 48.9  | 29.3    | 6.5      | 2.2                  |
| 9        | The overall environment of the college is motivating and supporting towards you career goals. |                   | 59.8  | 21.7    | 2.2      | 2.2                  |
| 10       | The Campus is Ragging free and free from any type of harassment.                              | 31.5              | 47.8  | 13      | 6.5      | 1.1                  |