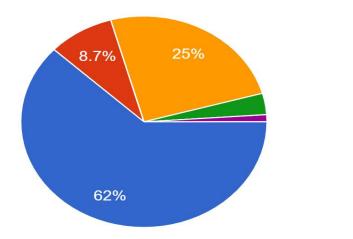

# VIVEKANAND MAHAVIDYALAYA

A Premier Institution For Quality Education of Commerce & Information Technology

Ref:

| Date: |
|-------|
|-------|

The syllabus completed by faculty members in stipulated period.

92 responses

# STUDENT FEEDBACK ANALYSIS AND ACTION TAKEN REPORT SESSION-2022-23

| Question |                                                                                               | Response in %     |       |         |          |                      |
|----------|-----------------------------------------------------------------------------------------------|-------------------|-------|---------|----------|----------------------|
| No.      | Curriculum Evaluation Point                                                                   | Strongly<br>Agree | Agree | Neutral | Disagree | Strongly<br>Disagree |
| 1        | The syllabus completed by faculty members in stipulated period.                               | 8.2               | 62    | 25      | 3.3      | 1.1                  |
| 2        | The Academic Sports, and other infrastructure of the college is adequate.                     | 7.6               | 57.6  | 27.2    | 6.5      | 1.1                  |
| 3        | The teaching and non-teaching staff is found to be cooperative and motivating.                | 25                | 52.2  | 21.7    | 1.1      | NIL                  |
| 4        | The Classroom communication skill of faculty member is remarkable.                            | 16.3              | 62    | 16.3    | 5.4      | NIL                  |
| 5        | The college has a favourable teacher-student relationship.                                    | 26.1              | 53.3  | 13      | 7.6      | NIL                  |
| 6        | The teaching staff is found cooperative in understanding the concepts.                        |                   | 70.7  | 14.1    | 1.1      | NIL                  |
| 7        | The College encourages sports, cultural and extra co-curricular activities.                   |                   | 59.8  | 22.8    | 2.2      | NIL                  |
| 8        | Use of Innovative (ICT) tools by faculty members in classroom teaching.                       |                   | 48.9  | 29.3    | 6.5      | 2.2                  |
| 9        | The overall environment of the college is motivating and supporting towards you career goals. |                   | 59.8  | 21.7    | 2.2      | 2.2                  |
| 10       | The Campus is Ragging free and free from any type of harassment.                              | 31.5              | 47.8  | 13      | 6.5      | 1.1                  |