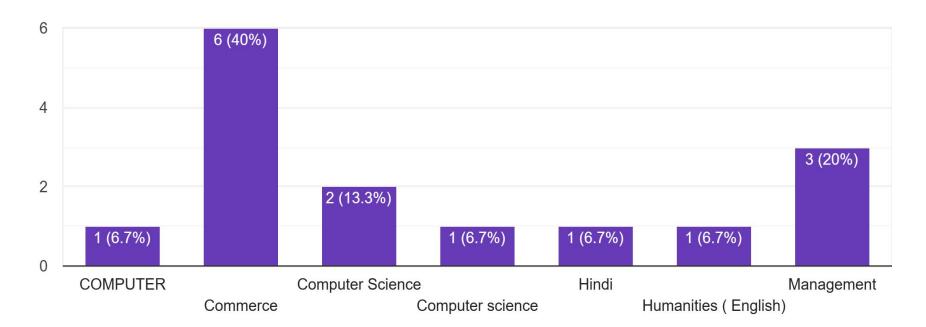

| 31.5              | 47.8  | 13      | 6.5      | 1.1                  |

# **Action Taken Report:-**

- 1. Use of Innovative (ICT) tools:-As per feedback received from students, faculty members have been instructed to use ICT tools such as flat-panel smart class teaching through PowerPoint presentations for effective classroom teaching. To ensure effective teaching and learning, the college conducted an FDP on blended learning in collaboration with Ramanujan College, New Delhi.
- 2. As per the student feedback, college is trying to increase student participation in sports and other co-curricular activities.



# DURGA EDUCATION SOCIETY'S VIVEKANAND MAHAVIDYALAYA







Ref:

| Date | • |  |
|------|---|--|
| Date |   |  |

# Teacher's Feedback Form:-

# Department



# विद्या दसति विनय हिंद्या प्रसार विश्वय

# **VIVEKANAND MAHAVIDYALAYA**

**DURGA EDUCATION SOCIETY'S** 

A Premier Institution For Quality Education of Commerce & Information Technology





# Designation





# **VIVEKANAND MAHAVIDYALAYA**

A Premier Institution For Quality Education of Commerce & Information Technology





Ref:

| Date : |  |
|--------|--|
|--------|--|

Curriculum is modified its full fill the requirement of current scenario.

15 responses









# **VIVEKANAND MAHAVIDYALAYA**

A Premier Institution For Quality Education of Commerce & Information Technology





Ref:

Date:

### The Curriculum is based on learning out come.









# VIVEKANAND MAHAVIDYALAYA

A Premier Institution For Quality Education of Commerce & Information Technology

K.K. Road, Moudhapara,