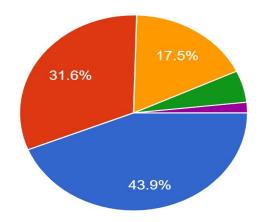

#### **SESSION-2022-23**

| Question<br>No. | Curriculum Evaluation Point                                                          | Response in %      |       |         |          |                      |
|-----------------|--------------------------------------------------------------------------------------|--------------------|-------|---------|----------|----------------------|
|                 |                                                                                      | Strongl<br>y Agree | Agree | Neutral | Disagree | Strongly<br>Disagree |
| 1               | The curriculum followed by college was relevant and employable.                      | 10.5               | 56.1  | 26.3    | 5.3      | 1.8                  |
| 2               | The curriculum contains practical, lab, project work and other extension activities. | 12.3               | 50.9  | 21.1    | 7        | 8.8                  |
| 3               | The curriculum supports to impart moral social ethical and environment.              | 12.3               | 52.6  | 24.6    | 7        | 3.5                  |
| 4               | The curriculum ensures development of entrepreneurship and life skill.               | 8.8                | 52.6  | 21.1    | 10.5     | 7                    |
| 5               | The learning resources provided by college is easily available and accessible.       | 19.3               | 64.9  | 10.5    | 1.8      | 3.5                  |
|                 | I feel proud to be the student of Vivekanand Mahavidyalaya Raipur.                   | 31.6               | 43.9  | 17.5    | 5.3      | 1.8                  |