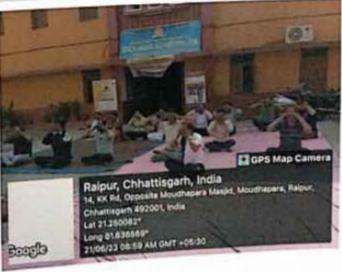

# अंतराष्ट्रीय योग दिवस-2023

योग भारतीय संस्कृति का अभिन्न अंग रहा हैं। जो आज अंराष्ट्रीय स्तर पर अपनी एक अलग पहचान इना चुका हैं इसलिए 21 जून अंतराष्ट्रीय योग दिवस निर्धारित किया गया हैं। और आज के दिन संपूर्ण विश्व में यह दिवस अंतराष्ट्रीय योग दिवस के रूप में मनाया जाता हैं। योग की महत्ता को ध्यान में रखते हुए आज 21 जून 2023 को विवेकानंद महाविद्यालय में अंतराष्ट्रीय योग दिवस का कार्यक्रम आयोजित किया गया । इस कार्यक्रम के अंतर्गत महाविद्यालय के समस्त प्राध्यापकगण, कर्मचारियों के द्वारा योग किया गया जिसका निर्देशन योग प्रशिक्षिका सुश्री सुनीता कर्ष द्वारा किया गया ।

कार्यक्रम में सर्वप्रथम महाविद्यालय के प्राचार्य डॉ. मनोज मिश्रा ने योग एवं अंतराष्ट्रीय योग दिवस के विषय में महत्वपूर्ण तथ्य प्रस्तुत किए। उन्होंने अपने वक्तव्य में कहा कि स्वस्थ्य शरीर में स्वस्थ्य मितिष्क का निवास होता है एवं योग निरोगी रहने का आधार हैं। सुश्री सुनीता कर्ष के द्वारा समस्त प्रकार के योग मुद्राओं का अभ्यास करवाया गया जिसमें सूक्ष्म व्ययाम, सूर्य नमस्कार, धनुरासन, नौकासन, पर्वतासन एवं योग निद्रा शामिल थे। महाविद्यालय के प्राचार्य के साथ—साथ समस्त प्राध्यापकगण एवं कर्मचारियों ने योग का अच्छे से शामिल थे। महाविद्यालय के हिन्दी प्राध्यापक डॉ. सुशांत चक्रवर्ती ने सबसे उत्कृष्ट योग क्रिया प्रस्तुत अभ्यास किया एवं महाविद्यालय के हिन्दी प्राध्यापक डॉ. सुशांत चक्रवर्ती ने सबसे उत्कृष्ट योग क्रिया प्रस्तुत अभ्यास किया एवं महाविद्यालय के हिन्दी प्राध्यापक डॉ. सुशांत चक्रवर्ती ने सबसे उत्कृष्ट योग क्रिया प्रस्तुत क्रिया, उन्हें सर्वोत्तम योग प्रशिक्षु का पुरस्कार देकर सम्मानित किया गया । कार्यक्रम का समापन डॉ. सुशांत चक्रवर्ती, डॉ. आशीष दुबे एवं सुश्री नीरजा तोमर के सुरमय भजन द्वारा हुआ ।