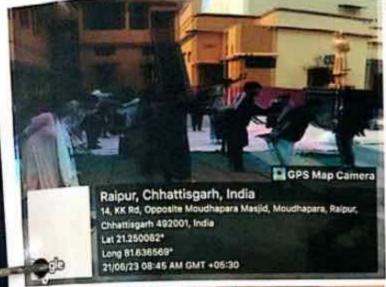

# अंतराष्ट्रीय योग दिवस-2023

योग भारतीय संस्कृति का अभिन्न अंग रहा हैं। जो आज अंराष्ट्रीय स्तर पर अपनी एक अलग पहचान इना चुका हैं इसलिए 21 जून अंतराष्ट्रीय योग दिवस निर्धारित किया गया हैं। और आज के दिन संपूर्ण विश्व में यह दिवस अंतराष्ट्रीय योग दिवस के रूप में मनाया जाता हैं। योग की महत्ता को ध्यान में रखते हुए आज 21 जून 2023 को विवेकानंद महाविद्यालय में अंतराष्ट्रीय योग दिवस का कार्यक्रम आयोजित किया गया । इस कार्यक्रम के अंतर्गत महाविद्यालय के समस्त प्राध्यापकगण, कर्मचारियों के द्वारा योग किया गया जिसका निर्देशन योग प्रशिक्षिका सुश्री सुनीता कर्ष द्वारा किया गया ।

कार्यक्रम में सर्वप्रथम महाविद्यालय के प्राचार्य डॉ. मनोज मिश्रा ने योग एवं अंतराष्ट्रीय योग दिवस के विषय में महत्वपूर्ण तथ्य प्रस्तुत किए। उन्होंने अपने वक्तव्य में कहा कि स्वस्थ्य शरीर में स्वस्थ्य मितिष्क का निवास होता है एवं योग निरोगी रहने का आधार हैं। सुश्री सुनीता कर्ष के द्वारा समस्त प्रकार के योग मुद्राओं का अभ्यास करवाया गया जिसमें सूक्ष्म व्ययाम, सूर्य नमस्कार, धनुरासन, नौकासन, पर्वतासन एवं योग निद्रा शामिल थे। महाविद्यालय के प्राचार्य के साथ—साथ समस्त प्राध्यापकगण एवं कर्मचारियों ने योग का अच्छे से शामिल थे। महाविद्यालय के हिन्दी प्राध्यापक डॉ. सुशांत चक्रवर्ती ने सबसे उत्कृष्ट योग क्रिया प्रस्तुत अभ्यास किया एवं महाविद्यालय के हिन्दी प्राध्यापक डॉ. सुशांत चक्रवर्ती ने सबसे उत्कृष्ट योग क्रिया प्रस्तुत अभ्यास किया एवं महाविद्यालय के हिन्दी प्राध्यापक डॉ. सुशांत चक्रवर्ती ने सबसे उत्कृष्ट योग क्रिया प्रस्तुत क्रिया, उन्हें सर्वोत्तम योग प्रशिक्षु का पुरस्कार देकर सम्मानित किया गया । कार्यक्रम का समापन डॉ. सुशांत चक्रवर्ती, डॉ. आशीष दुबे एवं सुश्री नीरजा तोमर के सुरमय भजन द्वारा हुआ ।

कार्यक्रम का सफल संचालन महाविद्यालय के क्रीड़ा अधिकारी श्री पी.एल. साहू एवं वाणिज्य विमाग के प्राच्यापक डॉ. अरूणेश कुमार गुप्ता द्वारा किया गया।

VIVEKANAN

(Run By DURGA EDUCATION SOCIETY)

(Affiliated to Pt. Ravishankar Shukla University, Raipur C G.)