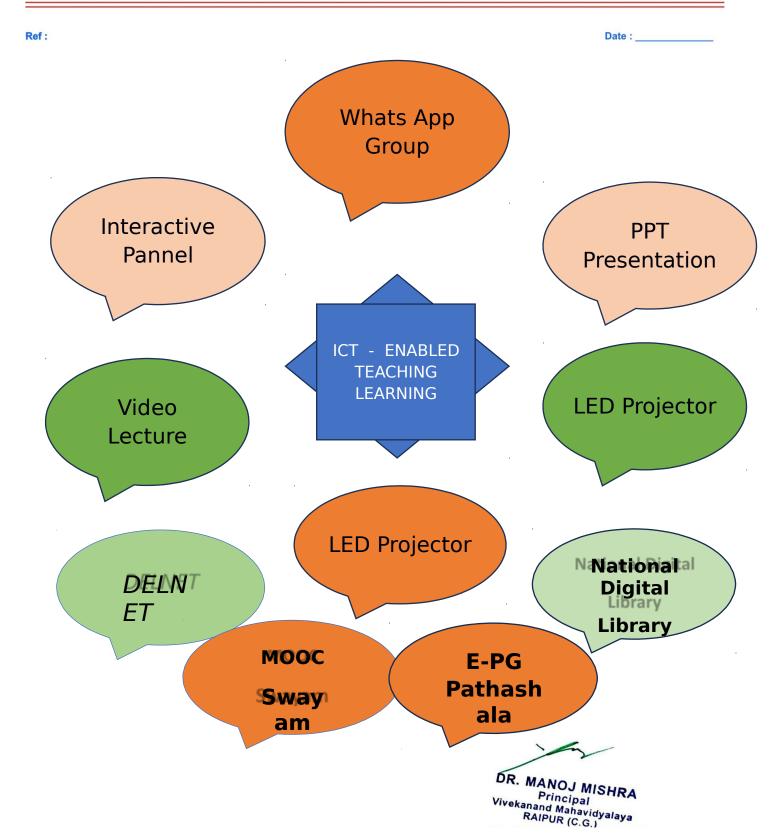

### "e-Resources for Self-Learning"

To support ICT-enabled teaching, learning, and remote access, the college library also offers QR codes for online resources. Digital library access, E- Pgpathshala, virtual lab, DELNET and National Digital Library.