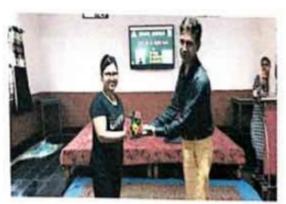

कार्यक्रम में सर्वप्रथम महाविद्यालय के प्राचार्य डॉ. मनोज मिश्रा ने योग एवं अंतराष्ट्रीय योग दिवस के विषय में महत्वपूर्ण तथ्य प्रस्तुत किए। उन्होंने अपने वक्तव्य में कहा कि स्वस्थ्य शरीर में स्वस्थ्य मितिष्क का निवास होता है एवं योग निरोगी रहने का आधार हैं। सुश्री सुनीता कर्ष के द्वारा समस्त प्रकार के योग मुद्राओं का अभ्यास करवाया गया जिसमें सूक्ष्म व्ययाम, सूर्य नमस्कार, धनुरासन, नौकासन, पर्वतासन एवं योग निद्रा शामिल थे। महाविद्यालय के प्राचार्य के साथ—साथ समस्त प्राध्यापकगण एवं कर्मचारियों ने योग का अच्छे से शामिल थे। महाविद्यालय के हिन्दी प्राध्यापक डॉ. सुशांत चक्रवर्ती ने सबसे उत्कृष्ट योग क्रिया प्रस्तुत अभ्यास किया एवं महाविद्यालय के हिन्दी प्राध्यापक डॉ. सुशांत चक्रवर्ती ने सबसे उत्कृष्ट योग क्रिया प्रस्तुत अभ्यास किया एवं महाविद्यालय के हिन्दी प्राध्यापक डॉ. सुशांत चक्रवर्ती ने सबसे उत्कृष्ट योग क्रिया प्रस्तुत क्रिया, उन्हें सर्वोत्तम योग प्रशिक्षु का पुरस्कार देकर सम्मानित किया गया । कार्यक्रम का समापन डॉ. सुशांत चक्रवर्ती, डॉ. आशीष दुबे एवं सुश्री नीरजा तोमर के सुरमय भजन द्वारा हुआ ।