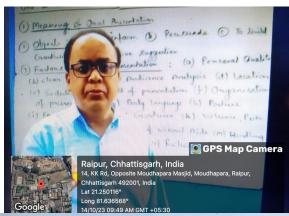

#### **Wisdom Link Network**

Vivekanand Mahavidyalaya recently organized a groundbreaking event called Wisdom Link Network, aimed at fostering knowledge exchange among faculty members. The event provided a platform for educators to share their expertise and insights on various topics, enriching the academic community and promoting collaborative learning. The event featured a series of presentations, discussions, and interactive sessions where faculty members from diverse academic backgrounds shared their knowledge and experiences.