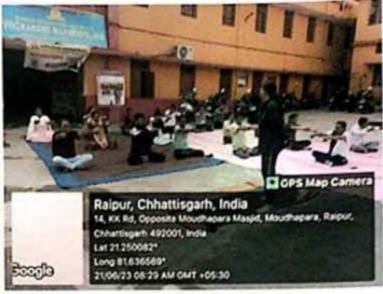

# अंतराष्ट्रीय योग दिवस-2023

योग भारतीय संस्कृति का अभिन्न अंग रहा हैं। जो आज अंराष्ट्रीय स्तर पर अपनी एक अलग पहचान इना चुका हैं इसलिए 21 जून अंतराष्ट्रीय योग दिवस निर्धारित किया गया हैं। और आज के दिन संपूर्ण विश्व में यह दिवस अंतराष्ट्रीय योग दिवस के रूप में मनाया जाता हैं। योग की महत्ता को ध्यान में रखते हुए आज 21 जून 2023 को विवेकानंद महाविद्यालय में अंतराष्ट्रीय योग दिवस का कार्यक्रम आयोजित किया गया । इस कार्यक्रम के अंतर्गत महाविद्यालय के समस्त प्राध्यापकगण, कर्मचारियों के द्वारा योग किया गया जिसका निर्देशन योग प्रशिक्षिका सुश्री सुनीता कर्ष द्वारा किया गया ।

कार्यक्रम में सर्वप्रथम महाविद्यालय के प्राचार्य डॉ. मनोज मिश्रा ने योग एवं अंतराष्ट्रीय योग दिवस के विषय में महत्वपूर्ण तथ्य प्रस्तुत किए। उन्होंने अपने वक्तव्य में कहा कि स्वस्थ्य शरीर में स्वस्थ्य मितिष्क का निवास होता है एवं योग निरोगी रहने का आधार हैं। सुश्री सुनीता कर्ष के द्वारा समस्त प्रकार के योग मुद्राओं का अभ्यास करवाया गया जिसमें सूक्ष्म व्ययाम, सूर्य नमस्कार, धनुरासन, नौकासन, पर्वतासन एवं योग निद्रा शामिल थे। महाविद्यालय के प्राचार्य के साथ—साथ समस्त प्राध्यापकगण एवं कर्मचारियों ने योग का अच्छे से शामिल थे। महाविद्यालय के हिन्दी प्राध्यापक डॉ. सुशांत चक्रवर्ती ने सबसे उत्कृष्ट योग क्रिया प्रस्तुत अभ्यास किया एवं महाविद्यालय के हिन्दी प्राध्यापक डॉ. सुशांत चक्रवर्ती ने सबसे उत्कृष्ट योग क्रिया प्रस्तुत अभ्यास किया एवं महाविद्यालय के हिन्दी प्राध्यापक डॉ. सुशांत चक्रवर्ती ने सबसे उत्कृष्ट योग क्रिया प्रस्तुत क्रिया, उन्हें सर्वोत्तम योग प्रशिक्षु का पुरस्कार देकर सम्मानित किया गया । कार्यक्रम का समापन डॉ. सुशांत चक्रवर्ती, डॉ. आशीष दुबे एवं सुश्री नीरजा तोमर के सुरमय भजन द्वारा हुआ ।