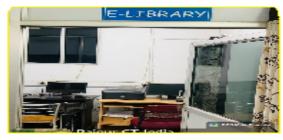

#### E-LIBRARY WITH ONLINE RESOURCES

E-resources are rich sources of information for those students who want extra learning materials in addition to their regular classroom activities. There are a number of e-books, reference books, e-journals and other study-oriented material that can make the learning process very easy. So Vivekanand Mahavidyalaya Library Provides huge collection of E- Resources for students. College library has taken membership of DELNET to promote resource sharing among the members.

E-Library in recent years, have witnessed a great metamorphosis in the collection, development and the service structure. A significant transformation has been noticed in collection development policies and practices due to the availability of ICT based resources and services in plenty and had easy access to these resources.