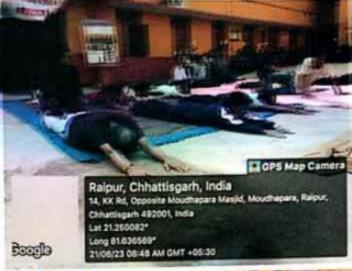

# अंतराष्ट्रीय योग दिवस-2023

योग भारतीय संस्कृति का अभिन्न अंग रहा हैं। जो आज अंराष्ट्रीय स्तर पर अपनी एक अलग पहचान इना चुका हैं इसलिए 21 जून अंतराष्ट्रीय योग दिवस निर्धारित किया गया हैं। और आज के दिन संपूर्ण विश्व में यह दिवस अंतराष्ट्रीय योग दिवस के रूप में मनाया जाता हैं। योग की महत्ता को ध्यान में रखते हुए आज 21 जून 2023 को विवेकानंद महाविद्यालय में अंतराष्ट्रीय योग दिवस का कार्यक्रम आयोजित किया गया । इस कार्यक्रम के अंतर्गत महाविद्यालय के समस्त प्राध्यापकगण, कर्मचारियों के द्वारा योग किया गया जिसका निर्देशन योग प्रशिक्षिका सुश्री सुनीता कर्ष द्वारा किया गया ।

कार्यक्रम में सर्वप्रथम महाविद्यालय के प्राचार्य डॉ. मनोज मिश्रा ने योग एवं अंतराष्ट्रीय योग दिवस के विषय में महत्वपूर्ण तथ्य प्रस्तुत किए। उन्होंने अपने वक्तव्य में कहा कि स्वस्थ्य शरीर में स्वस्थ्य मितिष्क का निवास होता है एवं योग निरोगी रहने का आधार हैं। सुश्री सुनीता कर्ष के द्वारा समस्त प्रकार के योग मुद्राओं का अभ्यास करवाया गया जिसमें सूक्ष्म व्ययाम, सूर्य नमस्कार, धनुरासन, नौकासन, पर्वतासन एवं योग निद्रा शामिल थे। महाविद्यालय के प्राचार्य के साथ—साथ समस्त प्राध्यापकगण एवं कर्मचारियों ने योग का अच्छे से शामिल थे। महाविद्यालय के हिन्दी प्राध्यापक डॉ. सुशांत चक्रवर्ती ने सबसे उत्कृष्ट योग क्रिया प्रस्तुत अभ्यास किया एवं महाविद्यालय के हिन्दी प्राध्यापक डॉ. सुशांत चक्रवर्ती ने सबसे उत्कृष्ट योग क्रिया प्रस्तुत अभ्यास किया एवं महाविद्यालय के हिन्दी प्राध्यापक डॉ. सुशांत चक्रवर्ती ने सबसे उत्कृष्ट योग क्रिया प्रस्तुत क्रिया, उन्हें सर्वोत्तम योग प्रशिक्षु का पुरस्कार देकर सम्मानित किया गया । कार्यक्रम का समापन डॉ. सुशांत चक्रवर्ती, डॉ. आशीष दुबे एवं सुश्री नीरजा तोमर के सुरमय भजन द्वारा हुआ ।

कार्यक्रम का सफल संचालन महाविद्यालय के क्रीड़ा अधिकारी श्री पी.एल. साहू एवं वाणिज्य विमाग के प्राच्यापक डॉ. अरूणेश कुमार गुप्ता द्वारा किया गया।

VIVEKANAN

(Run By DURGA EDUCATION SOCIETY)

(Affiliated to Pt. Ravishankar Shukla University, Raipur C G.)