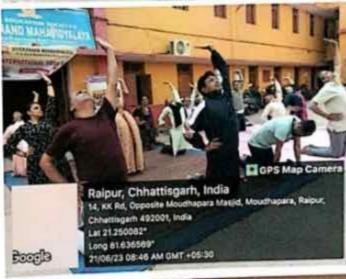

# अंतराष्ट्रीय योग दिवस-2023

योग भारतीय संस्कृति का अभिन्न अंग रहा हैं। जो आज अंराष्ट्रीय स्तर पर अपनी एक अलग पहचान इना चुका हैं इसलिए 21 जून अंतराष्ट्रीय योग दिवस निर्धारित किया गया हैं। और आज के दिन संपूर्ण विश्व में यह दिवस अंतराष्ट्रीय योग दिवस के रूप में मनाया जाता हैं। योग की महत्ता को ध्यान में रखते हुए आज 21 जून 2023 को विवेकानंद महाविद्यालय में अंतराष्ट्रीय योग दिवस का कार्यक्रम आयोजित किया गया । इस कार्यक्रम के अंतर्गत महाविद्यालय के समस्त प्राध्यापकगण, कर्मचारियों के द्वारा योग किया गया जिसका निर्देशन योग प्रशिक्षिका सुश्री सुनीता कर्ष द्वारा किया गया ।

कार्यक्रम में सर्वप्रथम महाविद्यालय के प्राचार्य डॉ. मनोज मिश्रा ने योग एवं अंतराष्ट्रीय योग दिवस के विषय में महत्वपूर्ण तथ्य प्रस्तुत किए। उन्होंने अपने वक्तव्य में कहा कि स्वस्थ्य शरीर में स्वस्थ्य मितिष्क का निवास होता है एवं योग निरोगी रहने का आधार हैं। सुश्री सुनीता कर्ष के द्वारा समस्त प्रकार के योग मुद्राओं का अभ्यास करवाया गया जिसमें सूक्ष्म व्ययाम, सूर्य नमस्कार, धनुरासन, नौकासन, पर्वतासन एवं योग निद्रा शामिल थे। महाविद्यालय के प्राचार्य के साथ—साथ समस्त प्राध्यापकगण एवं कर्मचारियों ने योग का अच्छे से शामिल थे। महाविद्यालय के हिन्दी प्राध्यापक डॉ. सुशांत चक्रवर्ती ने सबसे उत्कृष्ट योग क्रिया प्रस्तुत अभ्यास किया एवं महाविद्यालय के हिन्दी प्राध्यापक डॉ. सुशांत चक्रवर्ती ने सबसे उत्कृष्ट योग क्रिया प्रस्तुत अभ्यास किया एवं महाविद्यालय के हिन्दी प्राध्यापक डॉ. सुशांत चक्रवर्ती ने सबसे उत्कृष्ट योग क्रिया प्रस्तुत क्रिया, उन्हें सर्वोत्तम योग प्रशिक्षु का पुरस्कार देकर सम्मानित किया गया । कार्यक्रम का समापन डॉ. सुशांत चक्रवर्ती, डॉ. आशीष दुबे एवं सुश्री नीरजा तोमर के सुरमय भजन द्वारा हुआ ।