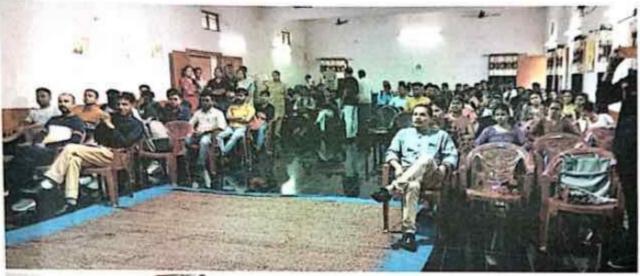

# अंतराष्ट्रीय योग दिवस-2023

योग भारतीय संस्कृति का अभिन्न अंग रहा हैं। जो आज अंराष्ट्रीय स्तर पर अपनी एक अलग पहचान इना चुका हैं इसलिए 21 जून अंतराष्ट्रीय योग दिवस निर्धारित किया गया हैं। और आज के दिन संपूर्ण विश्व में यह दिवस अंतराष्ट्रीय योग दिवस के रूप में मनाया जाता हैं। योग की महत्ता को ध्यान में रखते हुए आज 21 जून 2023 को विवेकानंद महाविद्यालय में अंतराष्ट्रीय योग दिवस का कार्यक्रम आयोजित किया गया । इस कार्यक्रम के अंतर्गत महाविद्यालय के समस्त प्राध्यापकगण, कर्मचारियों के द्वारा योग किया गया जिसका निर्देशन योग प्रशिक्षिका सुश्री सुनीता कर्ष द्वारा किया गया ।

कार्यक्रम में सर्वप्रथम महाविद्यालय के प्राचार्य डॉ. मनोज मिश्रा ने योग एवं अंतराष्ट्रीय योग दिवस के विषय में महत्वपूर्ण तथ्य प्रस्तुत किए। उन्होंने अपने वक्तव्य में कहा कि स्वस्थ्य शरीर में स्वस्थ्य मितिष्क का निवास होता है एवं योग निरोगी रहने का आधार हैं। सुश्री सुनीता कर्ष के द्वारा समस्त प्रकार के योग मुद्राओं का अभ्यास करवाया गया जिसमें सूक्ष्म व्ययाम, सूर्य नमस्कार, धनुरासन, नौकासन, पर्वतासन एवं योग निद्रा शामिल थे। महाविद्यालय के प्राचार्य के साथ—साथ समस्त प्राध्यापकगण एवं कर्मचारियों ने योग का अच्छे से शामिल थे। महाविद्यालय के हिन्दी प्राध्यापक डॉ. सुशांत चक्रवर्ती ने सबसे उत्कृष्ट योग क्रिया प्रस्तुत अभ्यास किया एवं महाविद्यालय के हिन्दी प्राध्यापक डॉ. सुशांत चक्रवर्ती ने सबसे उत्कृष्ट योग क्रिया प्रस्तुत अभ्यास किया एवं महाविद्यालय के हिन्दी प्राध्यापक डॉ. सुशांत चक्रवर्ती ने सबसे उत्कृष्ट योग क्रिया प्रस्तुत क्रिया, उन्हें सर्वोत्तम योग प्रशिक्षु का पुरस्कार देकर सम्मानित किया गया । कार्यक्रम का समापन डॉ. सुशांत चक्रवर्ती, डॉ. आशीष दुबे एवं सुश्री नीरजा तोमर के सुरमय भजन द्वारा हुआ ।