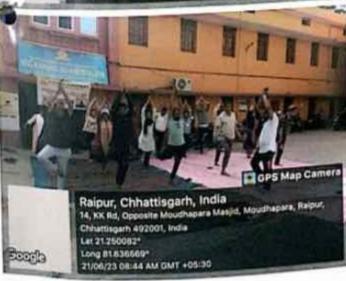

# अंतराष्ट्रीय योग दिवस-2023

योग भारतीय संस्कृति का अभिन्न अंग रहा हैं। जो आज अंराष्ट्रीय स्तर पर अपनी एक अलग पहचान इना चुका हैं इसलिए 21 जून अंतराष्ट्रीय योग दिवस निर्धारित किया गया हैं। और आज के दिन संपूर्ण विश्व में यह दिवस अंतराष्ट्रीय योग दिवस के रूप में मनाया जाता हैं। योग की महत्ता को ध्यान में रखते हुए आज 21 जून 2023 को विवेकानंद महाविद्यालय में अंतराष्ट्रीय योग दिवस का कार्यक्रम आयोजित किया गया । इस कार्यक्रम के अंतर्गत महाविद्यालय के समस्त प्राध्यापकगण, कर्मचारियों के द्वारा योग किया गया जिसका निर्देशन योग प्रशिक्षिका सुश्री सुनीता कर्ष द्वारा किया गया ।

कार्यक्रम में सर्वप्रथम महाविद्यालय के प्राचार्य डॉ. मनोज मिश्रा ने योग एवं अंतराष्ट्रीय योग दिवस के विषय में महत्वपूर्ण तथ्य प्रस्तुत किए। उन्होंने अपने वक्तव्य में कहा कि स्वस्थ्य शरीर में स्वस्थ्य मितिष्क का निवास होता है एवं योग निरोगी रहने का आधार हैं। सुश्री सुनीता कर्ष के द्वारा समस्त प्रकार के योग मुद्राओं का अभ्यास करवाया गया जिसमें सूक्ष्म व्ययाम, सूर्य नमस्कार, धनुरासन, नौकासन, पर्वतासन एवं योग निद्रा शामिल थे। महाविद्यालय के प्राचार्य के साथ—साथ समस्त प्राध्यापकगण एवं कर्मचारियों ने योग का अच्छे से शामिल थे। महाविद्यालय के हिन्दी प्राध्यापक डॉ. सुशांत चक्रवर्ती ने सबसे उत्कृष्ट योग क्रिया प्रस्तुत अभ्यास किया एवं महाविद्यालय के हिन्दी प्राध्यापक डॉ. सुशांत चक्रवर्ती ने सबसे उत्कृष्ट योग क्रिया प्रस्तुत अभ्यास किया एवं महाविद्यालय के हिन्दी प्राध्यापक डॉ. सुशांत चक्रवर्ती ने सबसे उत्कृष्ट योग क्रिया प्रस्तुत क्रिया, उन्हें सर्वोत्तम योग प्रशिक्षु का पुरस्कार देकर सम्मानित किया गया । कार्यक्रम का समापन डॉ. सुशांत चक्रवर्ती, डॉ. आशीष दुबे एवं सुश्री नीरजा तोमर के सुरमय भजन द्वारा हुआ ।