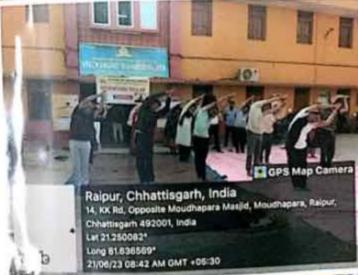

# अंतराष्ट्रीय योग दिवस-2023

योग भारतीय संस्कृति का अभिन्न अंग रहा हैं। जो आज अंराष्ट्रीय स्तर पर अपनी एक अलग पहचान इना चुका हैं इसलिए 21 जून अंतराष्ट्रीय योग दिवस निर्धारित किया गया हैं। और आज के दिन संपूर्ण विश्व में यह दिवस अंतराष्ट्रीय योग दिवस के रूप में मनाया जाता हैं। योग की महत्ता को ध्यान में रखते हुए आज 21 जून 2023 को विवेकानंद महाविद्यालय में अंतराष्ट्रीय योग दिवस का कार्यक्रम आयोजित किया गया । इस कार्यक्रम के अंतर्गत महाविद्यालय के समस्त प्राध्यापकगण, कर्मचारियों के द्वारा योग किया गया जिसका निर्देशन योग प्रशिक्षिका सुश्री सुनीता कर्ष द्वारा किया गया ।

कार्यक्रम में सर्वप्रथम महाविद्यालय के प्राचार्य डॉ. मनोज मिश्रा ने योग एवं अंतराष्ट्रीय योग दिवस के विषय में महत्वपूर्ण तथ्य प्रस्तुत किए। उन्होंने अपने वक्तव्य में कहा कि स्वस्थ्य शरीर में स्वस्थ्य मितिष्क का निवास होता है एवं योग निरोगी रहने का आधार हैं। सुश्री सुनीता कर्ष के द्वारा समस्त प्रकार के योग मुद्राओं का अभ्यास करवाया गया जिसमें सूक्ष्म व्ययाम, सूर्य नमस्कार, धनुरासन, नौकासन, पर्वतासन एवं योग निद्रा शामिल थे। महाविद्यालय के प्राचार्य के साथ—साथ समस्त प्राध्यापकगण एवं कर्मचारियों ने योग का अच्छे से शामिल थे। महाविद्यालय के हिन्दी प्राध्यापक डॉ. सुशांत चक्रवर्ती ने सबसे उत्कृष्ट योग क्रिया प्रस्तुत अभ्यास किया एवं महाविद्यालय के हिन्दी प्राध्यापक डॉ. सुशांत चक्रवर्ती ने सबसे उत्कृष्ट योग क्रिया प्रस्तुत अभ्यास किया एवं महाविद्यालय के हिन्दी प्राध्यापक डॉ. सुशांत चक्रवर्ती ने सबसे उत्कृष्ट योग क्रिया प्रस्तुत क्रिया, उन्हें सर्वोत्तम योग प्रशिक्षु का पुरस्कार देकर सम्मानित किया गया । कार्यक्रम का समापन डॉ. सुशांत चक्रवर्ती, डॉ. आशीष दुबे एवं सुश्री नीरजा तोमर के सुरमय भजन द्वारा हुआ ।