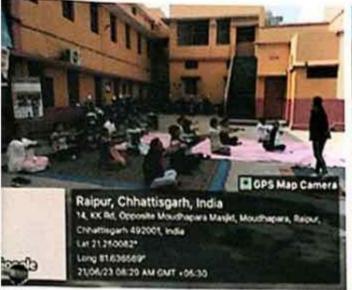

# अंतराष्ट्रीय योग दिवस-2023

योग भारतीय संस्कृति का अभिन्न अंग रहा हैं। जो आज अंराष्ट्रीय स्तर पर अपनी एक अलग पहचान इना चुका हैं इसलिए 21 जून अंतराष्ट्रीय योग दिवस निर्धारित किया गया हैं। और आज के दिन संपूर्ण विश्व में यह दिवस अंतराष्ट्रीय योग दिवस के रूप में मनाया जाता हैं। योग की महत्ता को ध्यान में रखते हुए आज 21 जून 2023 को विवेकानंद महाविद्यालय में अंतराष्ट्रीय योग दिवस का कार्यक्रम आयोजित किया गया । इस कार्यक्रम के अंतर्गत महाविद्यालय के समस्त प्राध्यापकगण, कर्मचारियों के द्वारा योग किया गया जिसका निर्देशन योग प्रशिक्षिका सुश्री सुनीता कर्ष द्वारा किया गया ।

कार्यक्रम में सर्वप्रथम महाविद्यालय के प्राचार्य डॉ. मनोज मिश्रा ने योग एवं अंतराष्ट्रीय योग दिवस के विषय में महत्वपूर्ण तथ्य प्रस्तुत किए। उन्होंने अपने वक्तव्य में कहा कि स्वस्थ्य शरीर में स्वस्थ्य मितिष्क का निवास होता है एवं योग निरोगी रहने का आधार हैं। सुश्री सुनीता कर्ष के द्वारा समस्त प्रकार के योग मुद्राओं का अभ्यास करवाया गया जिसमें सूक्ष्म व्ययाम, सूर्य नमस्कार, धनुरासन, नौकासन, पर्वतासन एवं योग निद्रा शामिल थे। महाविद्यालय के प्राचार्य के साथ—साथ समस्त प्राध्यापकगण एवं कर्मचारियों ने योग का अच्छे से शामिल थे। महाविद्यालय के हिन्दी प्राध्यापक डॉ. सुशांत चक्रवर्ती ने सबसे उत्कृष्ट योग क्रिया प्रस्तुत अभ्यास किया एवं महाविद्यालय के हिन्दी प्राध्यापक डॉ. सुशांत चक्रवर्ती ने सबसे उत्कृष्ट योग क्रिया प्रस्तुत अभ्यास किया एवं महाविद्यालय के हिन्दी प्राध्यापक डॉ. सुशांत चक्रवर्ती ने सबसे उत्कृष्ट योग क्रिया प्रस्तुत क्रिया, उन्हें सर्वोत्तम योग प्रशिक्षु का पुरस्कार देकर सम्मानित किया गया । कार्यक्रम का समापन डॉ. सुशांत चक्रवर्ती, डॉ. आशीष दुबे एवं सुश्री नीरजा तोमर के सुरमय भजन द्वारा हुआ ।