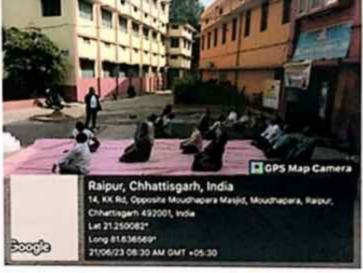

# अंतराष्ट्रीय योग दिवस-2023

योग भारतीय संस्कृति का अभिन्न अंग रहा हैं। जो आज अंराष्ट्रीय स्तर पर अपनी एक अलग पहचान इना चुका हैं इसलिए 21 जून अंतराष्ट्रीय योग दिवस निर्धारित किया गया हैं। और आज के दिन संपूर्ण विश्व में यह दिवस अंतराष्ट्रीय योग दिवस के रूप में मनाया जाता हैं। योग की महत्ता को ध्यान में रखते हुए आज 21 जून 2023 को विवेकानंद महाविद्यालय में अंतराष्ट्रीय योग दिवस का कार्यक्रम आयोजित किया गया । इस कार्यक्रम के अंतर्गत महाविद्यालय के समस्त प्राध्यापकगण, कर्मचारियों के द्वारा योग किया गया जिसका निर्देशन योग प्रशिक्षिका सुश्री सुनीता कर्ष द्वारा किया गया ।

कार्यक्रम में सर्वप्रथम महाविद्यालय के प्राचार्य डॉ. मनोज मिश्रा ने योग एवं अंतराष्ट्रीय योग दिवस के विषय में महत्वपूर्ण तथ्य प्रस्तुत किए। उन्होंने अपने वक्तव्य में कहा कि स्वस्थ्य शरीर में स्वस्थ्य मितिष्क का निवास होता है एवं योग निरोगी रहने का आधार हैं। सुश्री सुनीता कर्ष के द्वारा समस्त प्रकार के योग मुद्राओं का अभ्यास करवाया गया जिसमें सूक्ष्म व्ययाम, सूर्य नमस्कार, धनुरासन, नौकासन, पर्वतासन एवं योग निद्रा शामिल थे। महाविद्यालय के प्राचार्य के साथ—साथ समस्त प्राध्यापकगण एवं कर्मचारियों ने योग का अच्छे से शामिल थे। महाविद्यालय के हिन्दी प्राध्यापक डॉ. सुशांत चक्रवर्ती ने सबसे उत्कृष्ट योग क्रिया प्रस्तुत अभ्यास किया एवं महाविद्यालय के हिन्दी प्राध्यापक डॉ. सुशांत चक्रवर्ती ने सबसे उत्कृष्ट योग क्रिया प्रस्तुत अभ्यास किया एवं महाविद्यालय के हिन्दी प्राध्यापक डॉ. सुशांत चक्रवर्ती ने सबसे उत्कृष्ट योग क्रिया प्रस्तुत क्रिया, उन्हें सर्वोत्तम योग प्रशिक्षु का पुरस्कार देकर सम्मानित किया गया । कार्यक्रम का समापन डॉ. सुशांत चक्रवर्ती, डॉ. आशीष दुबे एवं सुश्री नीरजा तोमर के सुरमय भजन द्वारा हुआ ।