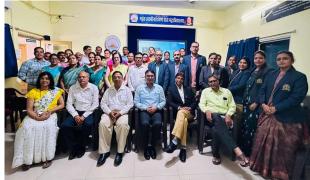

# अंतराष्ट्रीय योग दिवस-2023

योग भारतीय संस्कृति का अभिन्न अंग रहा हैं। जो आज अंराष्ट्रीय स्तर पर अपनी एक अलग पहचान इना चुका हैं इसलिए 21 जून अंतराष्ट्रीय योग दिवस निर्धारित किया गया हैं। और आज के दिन संपूर्ण विश्व में यह दिवस अंतराष्ट्रीय योग दिवस के रूप में मनाया जाता हैं। योग की महत्ता को ध्यान में रखते हुए आज 21 जून 2023 को विवेकानंद महाविद्यालय में अंतराष्ट्रीय योग दिवस का कार्यक्रम आयोजित किया गया । इस कार्यक्रम के अंतर्गत महाविद्यालय के समस्त प्राध्यापकगण, कर्मचारियों के द्वारा योग किया गया जिसका निर्देशन योग प्रशिक्षिका सुश्री सुनीता कर्ष द्वारा किया गया ।

कार्यक्रम में सर्वप्रथम महाविद्यालय के प्राचार्य डॉ. मनोज मिश्रा ने योग एवं अंतराष्ट्रीय योग दिवस के विषय में महत्वपूर्ण तथ्य प्रस्तुत किए। उन्होंने अपने वक्तव्य में कहा कि स्वस्थ्य शरीर में स्वस्थ्य मितिष्क का निवास होता है एवं योग निरोगी रहने का आधार हैं। सुश्री सुनीता कर्ष के द्वारा समस्त प्रकार के योग मुद्राओं का अभ्यास करवाया गया जिसमें सूक्ष्म व्ययाम, सूर्य नमस्कार, धनुरासन, नौकासन, पर्वतासन एवं योग निद्रा शामिल थे। महाविद्यालय के प्राचार्य के साथ—साथ समस्त प्राध्यापकगण एवं कर्मचारियों ने योग का अच्छे से शामिल थे। महाविद्यालय के हिन्दी प्राध्यापक डॉ. सुशांत चक्रवर्ती ने सबसे उत्कृष्ट योग क्रिया प्रस्तुत अभ्यास किया एवं महाविद्यालय के हिन्दी प्राध्यापक डॉ. सुशांत चक्रवर्ती ने सबसे उत्कृष्ट योग क्रिया प्रस्तुत अभ्यास किया एवं महाविद्यालय के हिन्दी प्राध्यापक डॉ. सुशांत चक्रवर्ती ने सबसे उत्कृष्ट योग क्रिया प्रस्तुत क्रिया, उन्हें सर्वोत्तम योग प्रशिक्षु का पुरस्कार देकर सम्मानित किया गया । कार्यक्रम का समापन डॉ. सुशांत चक्रवर्ती, डॉ. आशीष दुबे एवं सुश्री नीरजा तोमर के सुरमय भजन द्वारा हुआ ।

कार्यक्रम का सफल संचालन महाविद्यालय के क्रीड़ा अधिकारी श्री पी.एल. साहू एवं वाणिज्य विमाग के प्राच्यापक डॉ. अरूणेश कुमार गुप्ता द्वारा किया गया।

VIVEKANAN

(Run By DURGA EDUCATION SOCIETY)

(Affiliated to Pt. Ravishankar Shukla University, Raipur C G.)