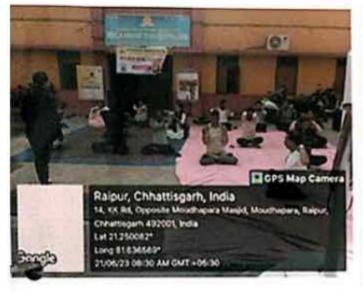

# अंतराष्ट्रीय योग दिवस-2023

योग भारतीय संस्कृति का अभिन्न अंग रहा हैं। जो आज अंराष्ट्रीय स्तर पर अपनी एक अलग पहचान इना चुका हैं इसलिए 21 जून अंतराष्ट्रीय योग दिवस निर्धारित किया गया हैं। और आज के दिन संपूर्ण विश्व में यह दिवस अंतराष्ट्रीय योग दिवस के रूप में मनाया जाता हैं। योग की महत्ता को ध्यान में रखते हुए आज 21 जून 2023 को विवेकानंद महाविद्यालय में अंतराष्ट्रीय योग दिवस का कार्यक्रम आयोजित किया गया । इस कार्यक्रम के अंतर्गत महाविद्यालय के समस्त प्राध्यापकगण, कर्मचारियों के द्वारा योग किया गया जिसका निर्देशन योग प्रशिक्षिका सुश्री सुनीता कर्ष द्वारा किया गया ।

कार्यक्रम में सर्वप्रथम महाविद्यालय के प्राचार्य डॉ. मनोज मिश्रा ने योग एवं अंतराष्ट्रीय योग दिवस के विषय में महत्वपूर्ण तथ्य प्रस्तुत किए। उन्होंने अपने वक्तव्य में कहा कि स्वस्थ्य शरीर में स्वस्थ्य मितिष्क का निवास होता है एवं योग निरोगी रहने का आधार हैं। सुश्री सुनीता कर्ष के द्वारा समस्त प्रकार के योग मुद्राओं का अभ्यास करवाया गया जिसमें सूक्ष्म व्ययाम, सूर्य नमस्कार, धनुरासन, नौकासन, पर्वतासन एवं योग निद्रा शामिल थे। महाविद्यालय के प्राचार्य के साथ—साथ समस्त प्राध्यापकगण एवं कर्मचारियों ने योग का अच्छे से शामिल थे। महाविद्यालय के हिन्दी प्राध्यापक डॉ. सुशांत चक्रवर्ती ने सबसे उत्कृष्ट योग क्रिया प्रस्तुत अभ्यास किया एवं महाविद्यालय के हिन्दी प्राध्यापक डॉ. सुशांत चक्रवर्ती ने सबसे उत्कृष्ट योग क्रिया प्रस्तुत अभ्यास किया एवं महाविद्यालय के हिन्दी प्राध्यापक डॉ. सुशांत चक्रवर्ती ने सबसे उत्कृष्ट योग क्रिया प्रस्तुत क्रिया, उन्हें सर्वोत्तम योग प्रशिक्षु का पुरस्कार देकर सम्मानित किया गया । कार्यक्रम का समापन डॉ. सुशांत चक्रवर्ती, डॉ. आशीष दुबे एवं सुश्री नीरजा तोमर के सुरमय भजन द्वारा हुआ ।