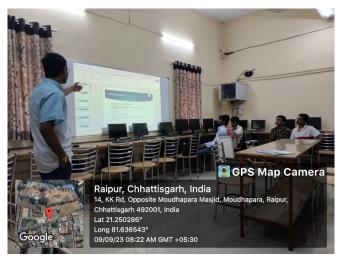

#### ICT SUPPORTED LEARNING AND COMPUTER LAB

The college has two well-furnished and fully air-conditioned high-tech multimedia computer labs. The commitment to providing the latest IT infrastructure, software, and internet facilities in these labs reflects a dedication to promote a technologically advanced learning environment. These resources not only enhance student's access to cutting-edge technologies but also contribute significantly to their hands-on experience and skill development in the field of information technology. Such facilities make the college a place where students can engage with modern tools and resources, preparing them for the demands of the ever-evolving digital landscape.