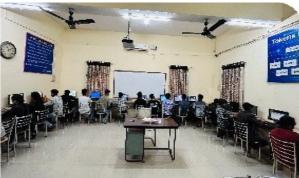

#### ICT SUPPORTED LEARNING AND COMPUTER LAB

The college has two well-furnished and fully air-conditioned high-tech multimedia computer labs. The commitment to providing the latest IT infrastructure, software, and internet facilities in these labs reflects a dedication to promote a technologically advanced learning environment. These resources not only enhance student's access to cutting-edge technologies but also contribute significantly to their hands-on experience and skill development in the field of information technology. Such facilities make the college a place where students can engage with modern tools and resources, preparing them for the demands of the ever-evolving digital landscape.