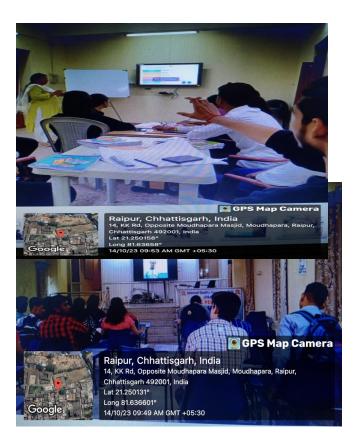

#### **Wisdom Link Network**

Vivekanand Mahavidyalaya recently organized a groundbreaking event called Wisdom Link Network, aimed at fostering knowledge exchange among faculty members. The event provided a platform for educators to share their expertise and insights on various topics, enriching the academic community and promoting collaborative learning. The event featured a series of presentations, discussions, and interactive sessions where faculty members from diverse academic backgrounds shared their knowledge and experiences.