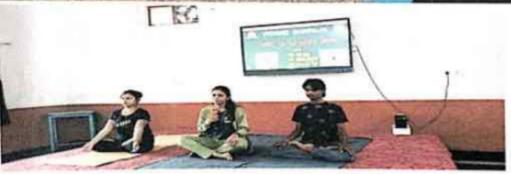

# अंतराष्ट्रीय योग दिवस-2023

योग भारतीय संस्कृति का अभिन्न अंग रहा हैं। जो आज अंराष्ट्रीय स्तर पर अपनी एक अलग पहचान इना चुका हैं इसलिए 21 जून अंतराष्ट्रीय योग दिवस निर्धारित किया गया हैं। और आज के दिन संपूर्ण विश्व में यह दिवस अंतराष्ट्रीय योग दिवस के रूप में मनाया जाता हैं। योग की महत्ता को ध्यान में रखते हुए आज 21 जून 2023 को विवेकानंद महाविद्यालय में अंतराष्ट्रीय योग दिवस का कार्यक्रम आयोजित किया गया । इस कार्यक्रम के अंतर्गत महाविद्यालय के समस्त प्राध्यापकगण, कर्मचारियों के द्वारा योग किया गया जिसका निर्देशन योग प्रशिक्षिका सुश्री सुनीता कर्ष द्वारा किया गया ।

कार्यक्रम में सर्वप्रथम महाविद्यालय के प्राचार्य डॉ. मनोज मिश्रा ने योग एवं अंतराष्ट्रीय योग दिवस के विषय में महत्वपूर्ण तथ्य प्रस्तुत किए। उन्होंने अपने वक्तव्य में कहा कि स्वस्थ्य शरीर में स्वस्थ्य मितिष्क का निवास होता है एवं योग निरोगी रहने का आधार हैं। सुश्री सुनीता कर्ष के द्वारा समस्त प्रकार के योग मुद्राओं का अभ्यास करवाया गया जिसमें सूक्ष्म व्ययाम, सूर्य नमस्कार, धनुरासन, नौकासन, पर्वतासन एवं योग निद्रा शामिल थे। महाविद्यालय के प्राचार्य के साथ—साथ समस्त प्राध्यापकगण एवं कर्मचारियों ने योग का अच्छे से शामिल थे। महाविद्यालय के हिन्दी प्राध्यापक डॉ. सुशांत चक्रवर्ती ने सबसे उत्कृष्ट योग क्रिया प्रस्तुत अभ्यास किया एवं महाविद्यालय के हिन्दी प्राध्यापक डॉ. सुशांत चक्रवर्ती ने सबसे उत्कृष्ट योग क्रिया प्रस्तुत अभ्यास किया एवं महाविद्यालय के हिन्दी प्राध्यापक डॉ. सुशांत चक्रवर्ती ने सबसे उत्कृष्ट योग क्रिया प्रस्तुत क्रिया, उन्हें सर्वोत्तम योग प्रशिक्षु का पुरस्कार देकर सम्मानित किया गया । कार्यक्रम का समापन डॉ. सुशांत चक्रवर्ती, डॉ. आशीष दुबे एवं सुश्री नीरजा तोमर के सुरमय भजन द्वारा हुआ ।