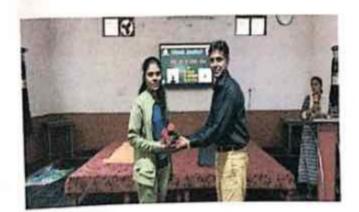

कार्यक्रम में सर्वप्रथम महाविद्यालय के प्राचार्य डॉ. मनोज मिश्रा ने योग एवं अंतराष्ट्रीय योग दिवस के विषय में महत्वपूर्ण तथ्य प्रस्तुत किए। उन्होंने अपने वक्तव्य में कहा कि स्वस्थ्य शरीर में स्वस्थ्य मितिष्क का निवास होता है एवं योग निरोगी रहने का आधार हैं। सुश्री सुनीता कर्ष के द्वारा समस्त प्रकार के योग मुद्राओं का अभ्यास करवाया गया जिसमें सूक्ष्म व्ययाम, सूर्य नमस्कार, धनुरासन, नौकासन, पर्वतासन एवं योग निद्रा शामिल थे। महाविद्यालय के प्राचार्य के साथ—साथ समस्त प्राध्यापकगण एवं कर्मचारियों ने योग का अच्छे से शामिल थे। महाविद्यालय के हिन्दी प्राध्यापक डॉ. सुशांत चक्रवर्ती ने सबसे उत्कृष्ट योग क्रिया प्रस्तुत अभ्यास किया एवं महाविद्यालय के हिन्दी प्राध्यापक डॉ. सुशांत चक्रवर्ती ने सबसे उत्कृष्ट योग क्रिया प्रस्तुत अभ्यास किया एवं महाविद्यालय के हिन्दी प्राध्यापक डॉ. सुशांत चक्रवर्ती ने सबसे उत्कृष्ट योग क्रिया प्रस्तुत क्रिया, उन्हें सर्वोत्तम योग प्रशिक्षु का पुरस्कार देकर सम्मानित किया गया । कार्यक्रम का समापन डॉ. सुशांत चक्रवर्ती, डॉ. आशीष दुबे एवं सुश्री नीरजा तोमर के सुरमय भजन द्वारा हुआ ।