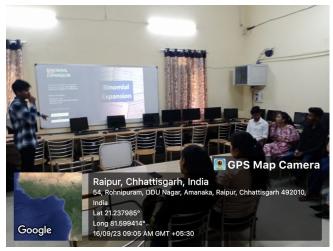

#### **Wisdom Link Network**

Vivekanand Mahavidyalaya recently organized a groundbreaking event called Wisdom Link Network, aimed at fostering knowledge exchange among faculty members. The event provided a platform for educators to share their expertise and insights on various topics, enriching the academic community and promoting collaborative learning. The event featured a series of presentations, discussions, and interactive sessions where faculty members from diverse academic backgrounds shared their knowledge and experiences.