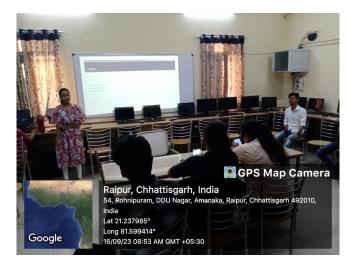

#### **Wisdom Link Network**

Vivekanand Mahavidyalaya recently organized a groundbreaking event called Wisdom Link Network, aimed at fostering knowledge exchange among faculty members. The event provided a platform for educators to share their expertise and insights on various topics, enriching the academic community and promoting collaborative learning. The event featured a series of presentations, discussions, and interactive sessions where faculty members from diverse academic backgrounds shared their knowledge and experiences.