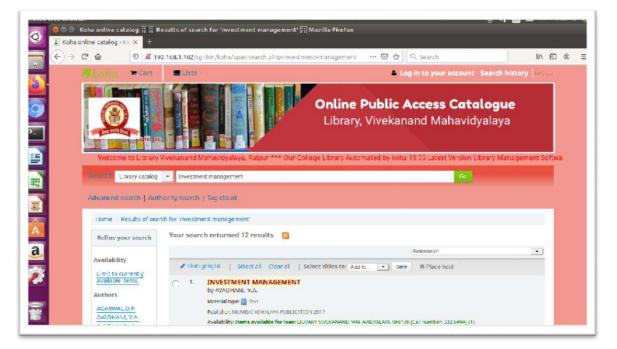

yalaya that there will be a One day training program on Digilocker at Computer Lab.All the staff is hereby instructed to attend the training program positively and ensure the attendance.

Principa



One day Training program on Digilocker

Taken by Assistant Professor Love Kumar Sahu





Organized by the Institution for all the staff members

# Date : 24- Jul-2021

# Notice

This is to inform to all the faculties of Mahavidyalaya that there will be a One day workshop on DELNET on 27/07/2021 at Computer Lab. All the faculties are hereby instructed to attend the training program and ensure the attendance.

Principal



One day Workshop on Delnet



Taken by Miss V. Uma

# Health Checkup and blood donation camp





#### Library as Learning Resource

#### Koha Software

#### Version:-19.05



#### **Bar-code Scanner**



## Wifi Details

| Office of General Manager Telecom District<br>Telephone Bhawan, Fafadih,<br>RAIPUR (C/G) + 492/001<br>Tele No: 0771-2534040<br>Fax No: 0771-2539400 | RI                          | ्भारत भर                                                        | निगम लिमिटे<br>AR NIGAM LIMIT                                 |  |  |
|-----------------------------------------------------------------------------------------------------------------------------------------------------|-----------------------------|-----------------------------------------------------------------|---------------------------------------------------------------|--|--|
| DN. NO. GMTDR/EB/NMEICT/20