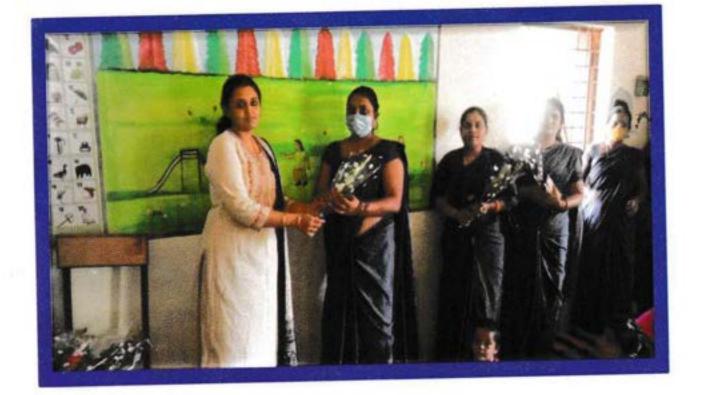

## सुपोषण कार्यक्रम का विवरण

मुख्य अतिथि नगर पालिका अध्यक्ष श्री राजेश्वर सोनकर ने अपना परिचय देते कार्यक्रम का शुभारंभ किया तत्पश्चात अतिथियों द्वारा इस संबंध में किए गए कार्यों का विवरण दिया गया । परिचय की इस कड़ी में सभी प्राध्यापकों द्वारा अपना परिचय दिया गया । वरिष्ठ प्राध्यापक डॉ. अशोक कुमार झा ने मुख्य अतिथि जी का पुष्पगुच्छ से स्वागत किया । महिला प्राध्यापकों द्वारा आंगनबाड़ी कार्यकर्ताओं का पुष्पगुच्छ से स्वागत किया गया।

# " शिल्पा लुनावत टॉफ द्वारा आंगतबाड़ी पर्यवेश्वक का अम्मान