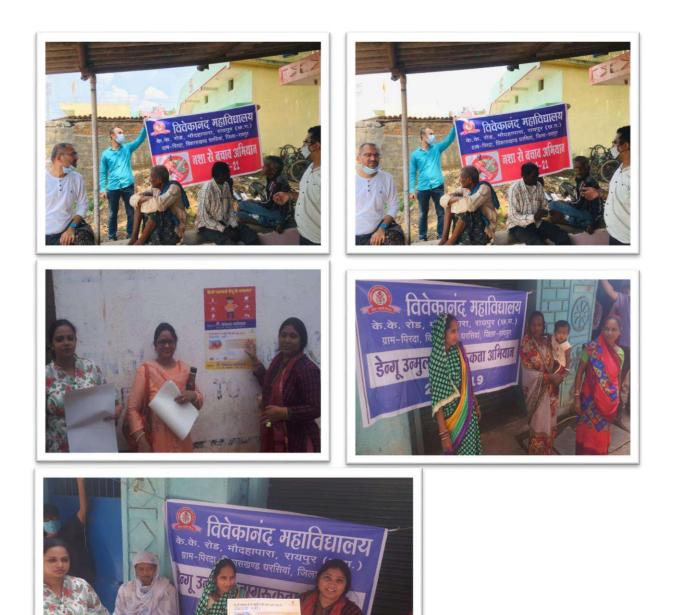

#### $\varpi$ Dengue prevention program:-

Dengue is a very common disease in India since last two decades. It is wide spread in tropical and sub-tropical regions. Dengue fever is usually caused by the dengue virus transmitted by bite of Aedes Mosquitoes.

Our college in coordination with the gram panchayat spread awareness among villagers regarding dengue prevention. Our institution distributed odomos and other mosquito repellent ointments. Pamphlets banners depicting prevention measures were also pasted in nearby areas. Importance of keeping hygienic environment and avoiding stagnation of water near homes were also explained. Bleaching powder, broom and wiping equipments were distributed to the gram panchayat.