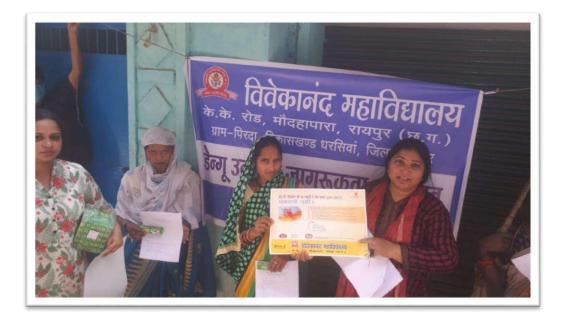

#### $\varpi$ Dengue prevention program:-

Dengue is a very common disease in India since last two decades. It is wide spread in tropical and sub-tropical regions. Dengue fever is usually caused by the dengue virus transmitted by bite of Aedes Mosquitoes.

Our college in coordination with the gram panchayat spread awareness among villagers regarding dengue prevention. Our institution distributed odomos and other mosquito repellent ointments. Pamphlets banners depicting prevention measures were also pasted in nearby areas. Importance of keeping hygienic environment and avoiding stagnation of water near homes were also explained. Bleaching powder, broom and wiping equipments were distributed to the gram panchayat.