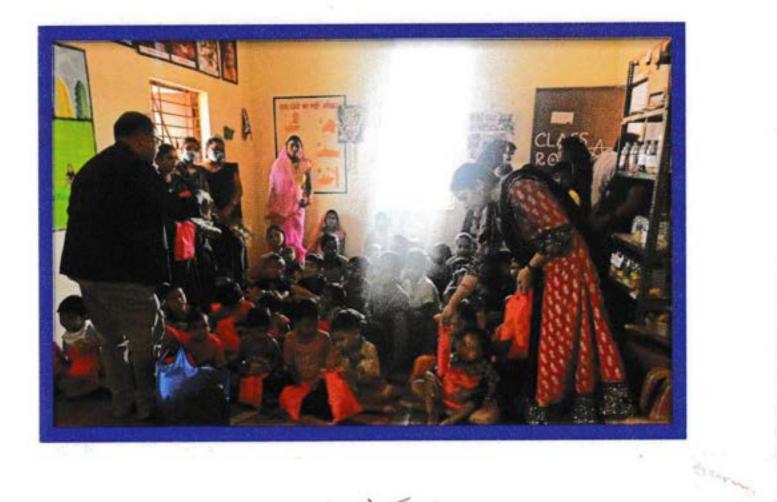

#### **ω Beti Bachao Beti Padhao:-**

Beti Bachao Beti Padhao was launched by the prime minister of India on 22n January 2015. Our college keeping in view the vision of government of India of transformational shifts in the way our society looks at girl child conducted an awareness program in Pirda village. Importance of education was explained to the girls as well as their parents. Also the parents who were making their girl child study were felicitated. All the staff members went for an awareness drive to their homes to make them personally aware about the importance of education. The girl children were given pen and copy as token of appreciation for continuing their studies further.