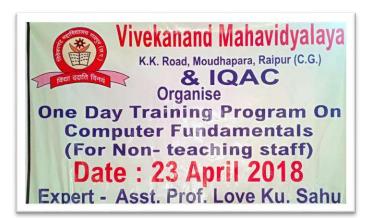

Principal

One day workshop on Computer fundamentals

Taken by Assistant Professor Love Kumar Sahu

Organized by the Institution for teaching and non teaching staff

Date: 04-08-2019