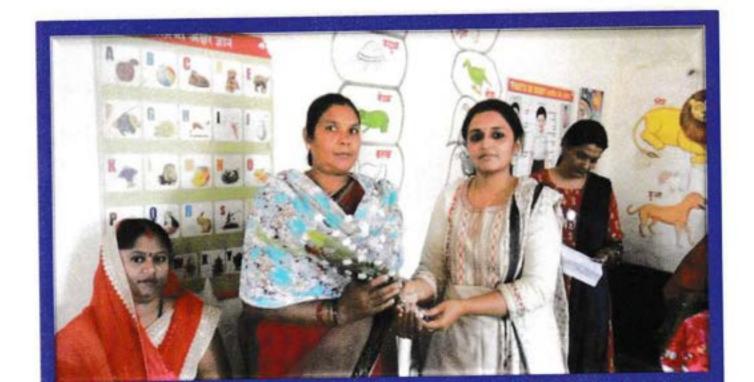

"पीषण जाग्रामकता कार्यक्रम - 2020-21"

## सुपोषण कार्यक्रम का विवरण

मुख्य अतिथि नगर पालिका अध्यक्ष श्री राजेश्वर सोनकर ने अपना परिचय देते कार्यक्रम का शुभारंभ किया तत्पश्चात अतिथियों द्वारा इस संबंध में किए गए कार्यों का विवरण दिया गया । परिचय की इस कड़ी में सभी प्राध्यापकों द्वारा अपना परिचय दिया गया । वरिष्ठ प्राध्यापक डॉ. अशोक कुमार झा ने मुख्य अतिथि जी का पुष्पगुच्छ से स्वागत किया । महिला प्राध्यापकों द्वारा आंगनबाड़ी कार्यकर्ताओं का पुष्पगुच्छ से स्वागत किया गया।