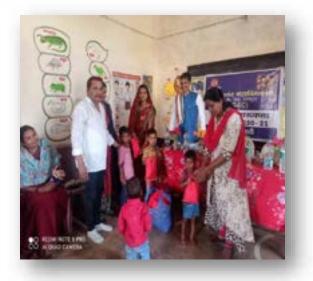

#### **ω Beti Bachao Beti Padhao:-**

Beti Bachao Beti Padhao was launched by the prime minister of India on 22n January 2015. Our college keeping in view the vision of government of India of transformational shifts in the way our society looks at girl child conducted an awareness program in Pirda village. Importance of education was explained to the girls as well as their parents. Also the parents who were making their girl child study were felicitated. All the staff members went for an awareness drive to their homes to make them personally aware about the importance of education. The girl children were given pen and copy as token of appreciation for continuing their studies further.