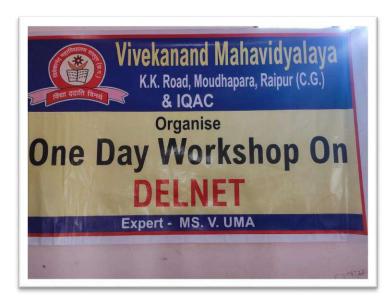

# Notice

This is to inform to all the faculties of Mahavidyalaya that there will be a One day workshop on DELNET on 27/07/2021 at Computer Lab. All the faculties are hereby instructed to attend the training program and ensure the attendance.

Principal

One day Workshop on Delnet

Taken by Miss V. Uma