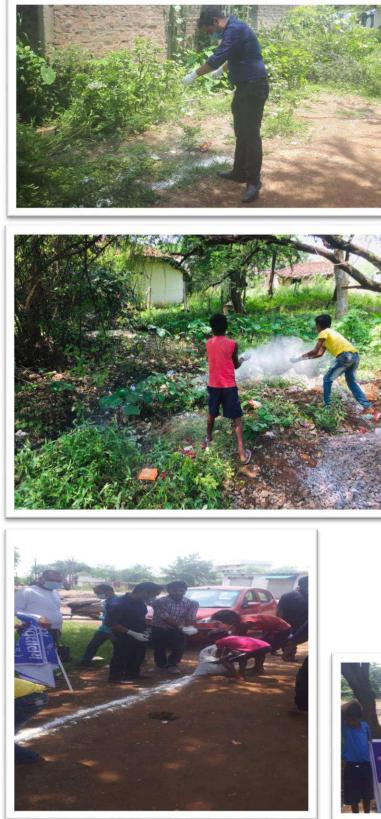

#### $\varpi$ Dengue prevention program:-

Dengue is a very common disease in India since last two decades. It is wide spread in tropical and sub-tropical regions. Dengue fever is usually caused by the dengue virus transmitted by bite of Aedes Mosquitoes.

Our college in coordination with the gram panchayat spread awareness among villagers regarding dengue prevention. Our institution distributed odomos and other mosquito repellent ointments. Pamphlets banners depicting prevention measures were also pasted in nearby areas. Importance of keeping hygienic environment and avoiding stagnation of water near homes were also explained. Bleaching powder, broom and wiping equipments were distributed to the gram panchayat.

#### **ω** Swachh Bharat Abhiyaan (Cleanliness Awareness progman):-

The vision of swachh Bharat abhiyaan is in sync with the thought "Cleanliness is next to

godliness". Our college in pursuant of the same view spread awareness among villagers of Pirda.A cleanliness drive was organised by our college in which necessary equipments like Brooms, Bins,Mop clothes ,Bleaching powder was given to gram panchayat. For cleanliness drive promotion the college staff along with villagers were mobilised to undertake "Shram Daan" to get the community cleaned and engaged in the task. Open defecation was still prevailing in many villages leading to spread of Infectious diseases. Awareness regarding the same was also given.