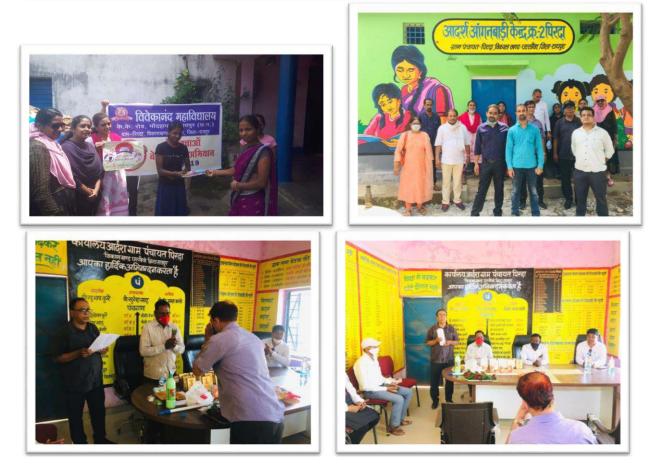

#### सुपोषण कार्यक्रम का प्रतिवेदन

संस्कृति और संस्कार का धनी हमारा देश भारत विकास के पथ पर निरंतर अग्रसर है। अन्य विकासशील देशों की भांति हमारे देश में गरीबों, बेरोजगारी, अशिक्षा, आतंकवाद आदि समस्याओं के साथ—साथ नन्हें बच्चों में कुपोषण एक बड़ी समस्या है। जिस पर अन्य समस्याओं की अपेक्षा हमारा ध्यान उतना नहीं जाता हैं, संतुलित आहार समय पर नहीं ले पाने के कारण कुपोषण होता है। जैसा कि सर्वविदित है कि कुपोषण के कारण शरीर में रोग प्रतिरोधक क्षमता कम हो जाती है जिससे कई प्रकार की शारिरिक व मानसिक समस्या उत्पन्न होती है। विश्व स्वास्थ्य संगठन के अनुसार विश्व में 462 मिलियन लोग कुपोषण के शिकारी है विश्व भूखमरी सूचकांक 2019 में भारत 117 देशों की सूची में 102 वें स्थान पर था एवं 2020 में भारत 107 वें देशों में से 94 स्थान पर था। इस समस्या से निजात पाने के लिए सरकार प्रयत्नरत है। देश के नागरिक होने के नाते इस समस्या के समाधान के लिए हमे भी प्रयास करना चाहिए । इस बात को ध्यान में रखते हुए हमारे महाविद्यालय ने रायपुर से लगभग 15 कि.मी. दूर ग्राम कुगदा, कुम्हारी, दुर्ग (छ.ग.) में आंगनबाड़ी केन्द्र क्रमांक–103 में दिनांक 17/03/2021 को सुपोषण कार्यक्रम का आयोजन किया गया ।

## सुपोषण कार्यक्रम का विवरण

मुख्य अतिथि नगर पालिका अध्यक्ष श्री राजेश्वर सोनकर ने अपना परिचय देते कार्यक्रम का शुभारंभ किया तत्पश्चात अतिथियों द्वारा इस संबंध में किए गए कार्यों का विवरण दिया गया । परिचय की इस कड़ी में सभी प्राध्यापकों द्वारा अपना परिचय दिया गया । वरिष्ठ प्राध्यापक डॉ. अशोक कुमार झा ने मुख्य अतिथि जी का पुष्पगुच्छ से स्वागत किया । महिला प्राध्यापकों द्वारा आंगनबाड़ी कार्यकर्ताओं का पुष्पगुच्छ से स्वागत किया गया।

#### विचार समागम

मुख्य अतिथि ने सुपोषण की महत्ता पर जोर देते हुए हमारे कुछ गलत व्यवहारों की ओर ध्यान आकर्षित किया जो कुपोषण का एक बड़ा कारण है। कार्यक्रम के अध्यक्ष ने सुपोषण के लिए किए जा रहे कार्यों का विवरण दिया। कार्यक्रम में नीचे उल्लेखित आंगनबाड़ी कार्यकर्ता उपस्थित रहे:—

कार्यक्रम का संचालन डॉ. सुशांत चक्रवर्ती, धन्यवाद ज्ञापन प्रो. शिल्पा लुनावत टॉक द्वारा किया गया। सुपोषण कार्यक्रम के तहत विवेकानंद महाविद्यालय द्वारा पोषित आहारों का वितरण उपस्थित बच्चों एवं गर्भवती महिलाओं में किया गया ।