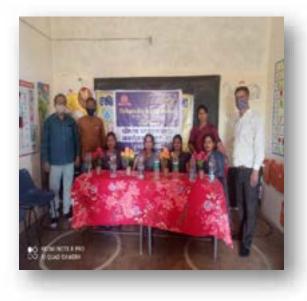

#### सुपोषण कार्यक्रम का प्रतिवेदन

संस्कृति और संस्कार का धनी हमारा देश भारत विकास के पथ पर निरंतर अग्रसर है। अन्य विकासशील देशों की भांति हमारे देश में गरीबों, बेरोजगारी, अशिक्षा, आतंकवाद आदि समस्याओं के साथ—साथ नन्हें बच्चों में कुपोषण एक बड़ी समस्या है। जिस पर अन्य समस्याओं की अपेक्षा हमारा ध्यान उतना नहीं जाता हैं, संतुलित आहार समय पर नहीं ले पाने के कारण कुपोषण होता है। जैसा कि सर्वविदित है कि कुपोषण के कारण शरीर में रोग प्रतिरोधक क्षमता कम हो जाती है जिससे कई प्रकार की शारिरिक व मानसिक समस्या उत्पन्न होती है। विश्व स्वास्थ्य संगठन के अनुसार विश्व में 462 मिलियन लोग कुपोषण के शिकारी है विश्व भूखमरी सूचकांक 2019 में भारत 117 देशों की सूची में 102 वें स्थान पर था एवं 2020 में भारत 107 वें देशों में से 94 स्थान पर था। इस समस्या से निजात पाने के लिए सरकार प्रयत्नरत है। देश के नागरिक होने के नाते इस समस्या के समाधान के लिए हमे भी प्रयास करना चाहिए । इस बात को ध्यान में रखते हुए हमारे महाविद्यालय ने रायपुर से लगभग 15 कि.मी. दूर ग्राम कुगदा, कुम्हारी, दुर्ग (छ.ग.) में आंगनबाड़ी केन्द्र क्रमांक–103 में दिनांक 17/03/2021 को सुपोषण कार्यक्रम का आयोजन किया गया ।

"पीषण जाग्रामकता कार्यक्रम - 2020-21"

## सुपोषण कार्यक्रम का विवरण

मुख्य अतिथि नगर पालिका अध्यक्ष श्री राजेश्वर सोनकर ने अपना परिचय देते कार्यक्रम का शुभारंभ किया तत्पश्चात अतिथियों द्वारा इस संबंध में किए गए कार्यों का विवरण दिया गया । परिचय की इस कड़ी में सभी प्राध्यापकों द्वारा अपना परिचय दिया गया । वरिष्ठ प्राध्यापक डॉ. अशोक कुमार झा ने मुख्य अतिथि जी का पुष्पगुच्छ से स्वागत किया । महिला प्राध्यापकों द्वारा आंगनबाड़ी कार्यकर्ताओं का पुष्पगुच्छ से स्वागत किया गया।