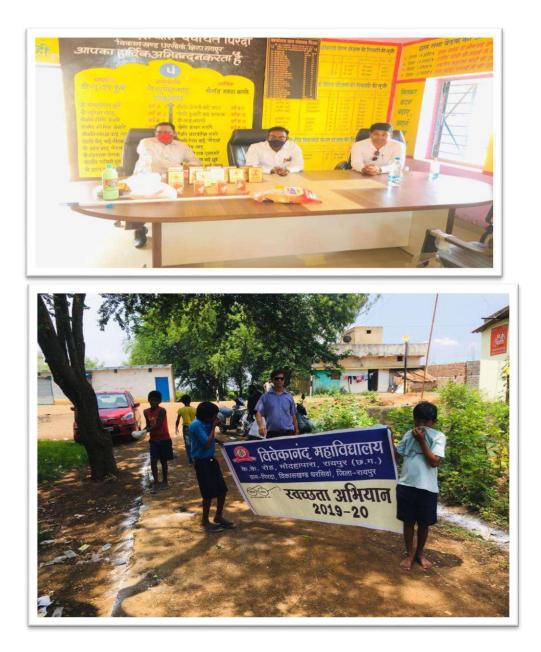

Our college in coordination with the gram panchayat spread awareness among villagers regarding dengue prevention. Our institution distributed odomos and other mosquito repellent ointments. Pamphlets banners depicting prevention measures were also pasted in nearby areas. Importance of keeping hygienic environment and avoiding stagnation of water near homes were also explained. Bleaching powder, broom and wiping equipments were distributed to the gram panchayat.

#### **ω** Swachh Bharat Abhiyaan (Cleanliness Awareness progman):-

The vision of swachh Bharat abhiyaan is in sync with the thought "Cleanliness is next to

godliness". Our college in pursuant of the same view spread awareness among villagers of Pirda.A cleanliness drive was organised by our college in which necessary equipments like Brooms, Bins,Mop clothes ,Bleaching powder was given to gram panchayat. For cleanliness drive promotion the college staff along with villagers were mobilised to undertake "Shram Daan" to get the community cleaned and engaged in the task. Open defecation was still prevailing in many villages leading to spread of Infectious diseases. Awareness regarding the same was also given.