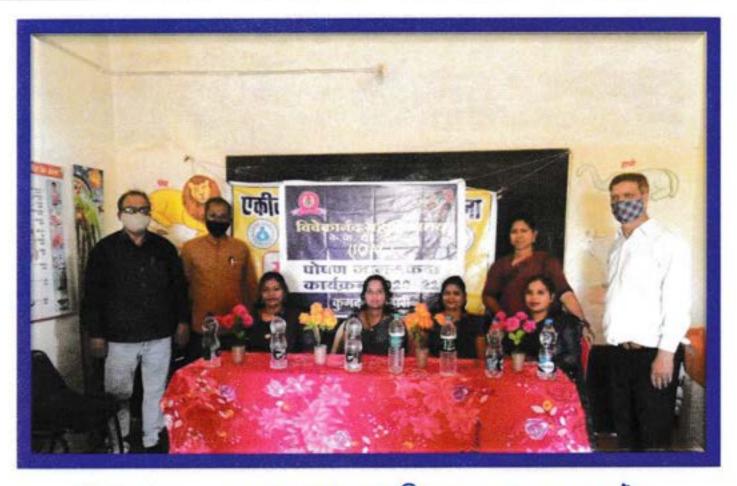

#### सुपोषण कार्यक्रम का प्रतिवेदन

संस्कृति और संस्कार का धनी हमारा देश भारत विकास के पथ पर निरंतर अग्रसर है। अन्य विकासशील देशों की भांति हमारे देश में गरीबों, बेरोजगारी, अशिक्षा, आतंकवाद आदि समस्याओं के साथ—साथ नन्हें बच्चों में कुपोषण एक बड़ी समस्या है। जिस पर अन्य समस्याओं की अपेक्षा हमारा ध्यान उतना नहीं जाता हैं, संतुलित आहार समय पर नहीं ले पाने के कारण कुपोषण होता है। जैसा कि सर्वविदित है कि कुपोषण के कारण शरीर में रोग प्रतिरोधक क्षमता कम हो जाती है जिससे कई प्रकार की शारिरिक व मानसिक समस्या उत्पन्न होती है। विश्व स्वास्थ्य संगठन के अनुसार विश्व में 462 मिलियन लोग कुपोषण के शिकारी है विश्व भूखमरी सूचकांक 2019 में भारत 117 देशों की सूची में 102 वें स्थान पर था एवं 2020 में भारत 107 वें देशों में से 94 स्थान पर था। इस समस्या से निजात पाने के लिए सरकार प्रयत्नरत है। देश के नागरिक होने के नाते इस समस्या के समाधान के लिए हमे भी प्रयास करना चाहिए । इस बात को ध्यान में रखते हुए हमारे महाविद्यालय ने रायपुर से लगभग 15 कि.मी. दूर ग्राम कुगदा, कुम्हारी, दुर्ग (छ.ग.) में आंगनबाड़ी केन्द्र क्रमांक–103 में दिनांक 17/03/2021 को सुपोषण कार्यक्रम का आयोजन किया गया ।

"पीषण जाग्रामकता कार्यक्रम - 2020-21"

## सुपोषण कार्यक्रम का विवरण

मुख्य अतिथि नगर पालिका अध्यक्ष श्री राजेश्वर सोनकर ने अपना परिचय देते कार्यक्रम का शुभारंभ किया तत्पश्चात अतिथियों द्वारा इस संबंध में किए गए कार्यों का विवरण दिया गया । परिचय की इस कड़ी में सभी प्राध्यापकों द्वारा अपना परिचय दिया गया । वरिष्ठ प्राध्यापक डॉ. अशोक कुमार झा ने मुख्य अतिथि जी का पुष्पगुच्छ से स्वागत किया । महिला प्राध्यापकों द्वारा आंगनबाड़ी कार्यकर्ताओं का पुष्पगुच्छ से स्वागत किया गया।