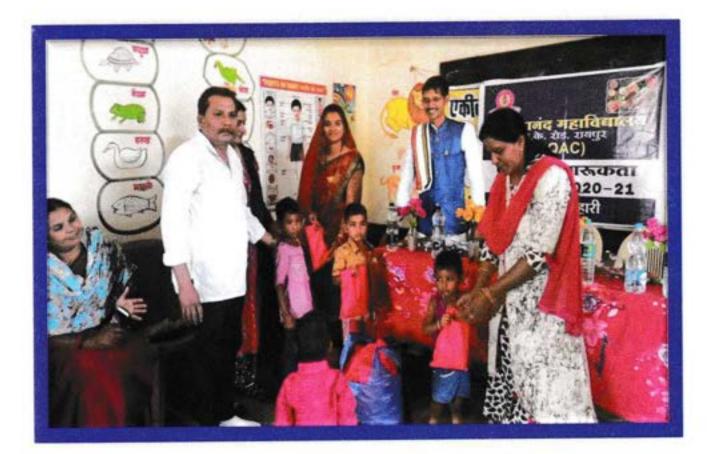

कार्यक्रम का संचालन डॉ. सुशांत चक्रवर्ती, धन्यवाद ज्ञापन प्रो. शिल्पा लुनावत टॉक द्वारा किया गया। सुपोषण कार्यक्रम के तहत विवेकानंद महाविद्यालय द्वारा पोषित आहारों का वितरण उपस्थित बच्चों एवं गर्भवती महिलाओं में किया गया ।

#### सुपोषण कार्यक्रम का प्रतिवेदन

अन्य विकासशील देशों की भांति हमारे देश में गरीबों, बेरोजगारी, अशिक्षा, आतंकवाद आदि समस्याओं के साथ—साथ नन्हें बच्चों में कुपोषण एक बड़ी समस्या है। जिस पर अन्य समस्याओं की अपेक्षा हमारा ध्यान उतना नहीं जाता हैं, संतुलित आहार समय पर नहीं ले पाने के कारण कुपोषण होता है। इसी समस्या को ध्यान में रखते हुए विवेकानंद महाविद्यालय, रायपुर (छ.ग.) द्वारा रायपुर से 17 कि.मी. दूर ग्राम—कुगदा, कुम्हारी, दुर्ग (छ.ग.) में आंगनबाड़ी केन्द्र क्रमांक—103 में सुपोषण जागरूकता कार्यक्रम का आयोजन दिनांक 20/01/2020 को किया गया ।

#### कार्यक्रम का विवरण

कार्यक्रम का प्रारंभ महाविद्यालय के हिन्दी विभाग के वरिष्ठ अध्यापक डॉ. सुशांत चक्रवर्ती द्वारा महाविद्यालय के प्राध्यापकों के परिचय के साथ किया गया । तत्पश्चात आंगनबाड़ी कार्यकर्ताओं से अनुरोध किया गया कि वे अपना परिचय देवें परिचय के पश्चात् कार्यक्रम के मुख्य अतिथि पार्षद के. रवि कुमार का स्वागत महाविद्यालय के वरिष्ठ प्राध्यापक डॉ. जगन्नाथ साहा द्वारा किया गया । कार्यक्रम के अध्यक्ष पार्षद श्रीमती जानकी ध्रुव का स्वागत श्री प्यारे लाल साहू द्वारा किया गया । आंगनबाड़ी के पर्यवेक्षक श्रीमती यादव का स्वागत हिन्दी विभाग के वरिष्ठ प्राध्यापक डॉ. सुशांत चक्रवर्ती द्वारा किया गया ।