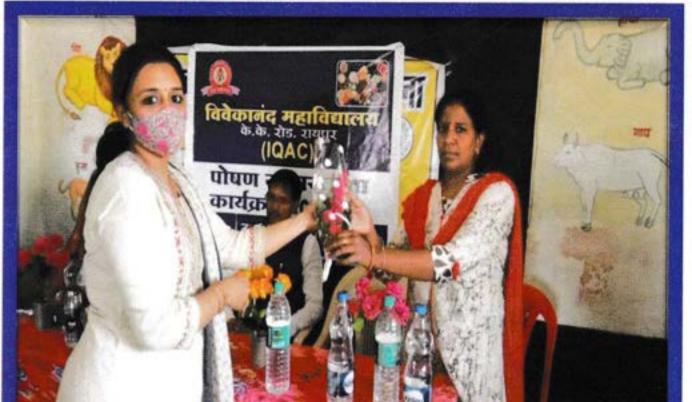

"पीषण जाग्रामकता कार्यक्रम - 2020-21"

## सुपोषण कार्यक्रम का विवरण

मुख्य अतिथि नगर पालिका अध्यक्ष श्री राजेश्वर सोनकर ने अपना परिचय देते कार्यक्रम का शुभारंभ किया तत्पश्चात अतिथियों द्वारा इस संबंध में किए गए कार्यों का विवरण दिया गया । परिचय की इस कड़ी में सभी प्राध्यापकों द्वारा अपना परिचय दिया गया । वरिष्ठ प्राध्यापक डॉ. अशोक कुमार झा ने मुख्य अतिथि जी का पुष्पगुच्छ से स्वागत किया । महिला प्राध्यापकों द्वारा आंगनबाड़ी कार्यकर्ताओं का पुष्पगुच्छ से स्वागत किया गया।

" नगर पालिका अध्यक्ष मी शनेइतर सीनकर अपीषण पर विचार त्यक्त करते हुए"