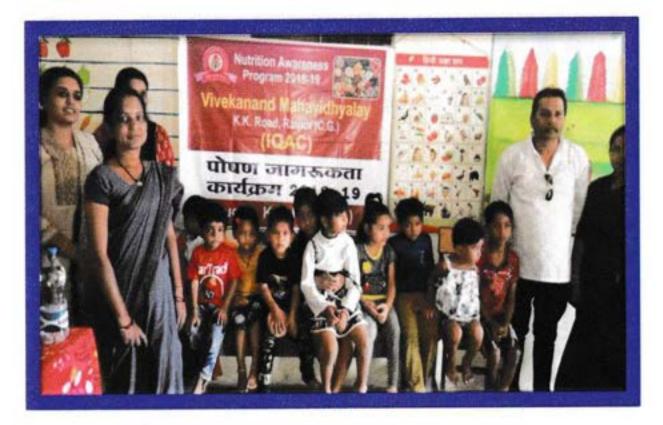

## सुपोषण कार्यक्रम का विवरण

मुख्य अतिथि नगर पालिका अध्यक्ष श्री राजेश्वर सोनकर ने अपना परिचय देते कार्यक्रम का शुभारंभ किया तत्पश्चात अतिथियों द्वारा इस संबंध में किए गए कार्यों का विवरण दिया गया । परिचय की इस कड़ी में सभी प्राध्यापकों द्वारा अपना परिचय दिया गया । वरिष्ठ प्राध्यापक डॉ. अशोक कुमार झा ने मुख्य अतिथि जी का पुष्पगुच्छ से स्वागत किया । महिला प्राध्यापकों द्वारा आंगनबाड़ी कार्यकर्ताओं का पुष्पगुच्छ से स्वागत किया गया।

" नगर पालिका अध्यक्ष मी शनेइतर सीनकर अपीषण पर विचार त्यक्त करते हुए"

# "डा॰ अशीक भा दारा भी शडीरवर भी लकर का अस्माल"