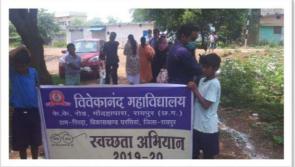

- Cleanliness awareness program.
- Nutrition awareness program
- Beti Bachao Beti Padhao.
- Prevention from Dengue
- Prevention from Addiction( Nasha Mukti Abhiyaan)

- Environment Conservation program.
- Covid-19 awareness program.
- Recognition programs:-
- $\varpi$  Recognizing and appreciating the work of women panch in seri-kheri village
- $\varpi$  A appreciating and recognising the work of NGO in Pirda Village.

#### • Pirda village awareness program

#### **ω Beti Bachao Beti Padhao:-**

Beti Bachao Beti Padhao was launched by the prime minister of India on 22n January 2015. Our college keeping in view the vision of government of India of transformational shifts in the way our society looks at girl child conducted an awareness program in Pirda village. Importance of education was explained to the girls as well as their parents. Also the parents who were making their girl child study were felicitated. All the staff members went for an awareness drive to their homes to make them personally aware about the importance of education. The girl children were given pen and copy as token of appreciation for continuing their studies further.