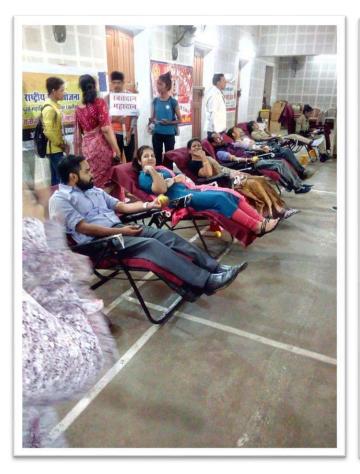

Notice

This is to inform to all the teaching and non-teaching staff of Mahavidyalaya that there will be a One day training program on Digilocker at Computer Lab.All the staff is hereby instructed to attend the training program positively and ensure the attendance.

Principa



One day Training program on Digilocker

Taken by Assistant Professor Love Kumar Sahu





Organized by the Institution for all the staff members

# Date : 24- Jul-2021

# Notice

This is to inform to all the faculties of Mahavidyalaya that there will be a One day workshop on DELNET on 27/07/2021 at Computer Lab. All the faculties are hereby instructed to attend the training program and ensure the attendance.

Principal



One day Workshop on Delnet



Taken by Miss V. Uma

# Health Checkup and blood donation camp





#### Library as Learning Resource

#### Koha Software

#### Version:-19.05



#### **Bar-code Scanner**



## Wifi Details

| Office of General Manager Telecom District<br>Telephone Bhawan, Fafadih,<br>RAIPUR (C/G) + 492/001<br>Tele No: 0771-2534040<br>Fax No: 0771-2539400 | RI                          | ्भारत भर                                                        | निगम लिमिटे<br>AR NIGAM LIMIT                                 |  |  |
|-----------------------------------------------------------------------------------------------------------------------------------------------------|-----------------------------|-----------------------------------------------------------------|---------------------------------------------------------------|--|--|
| DN. NO. GMTDR/EB/NMEICT/20