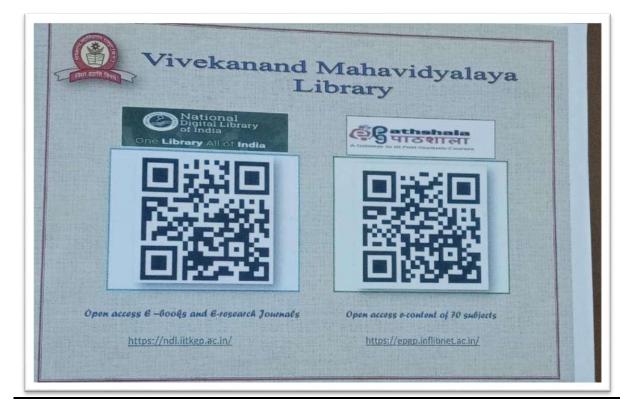

#### Library as Learning Resource

#### Koha Software

#### Version:-19.05

#### **Bar-code Scanner**

## Wifi Details

| Office of General Manager Telecom District<br>Telephone Bhawan, Fafadih,<br>RAIPUR (C/G) + 492/001<br>Tele No: 0771-2534040<br>Fax No: 0771-2539400 | RI                          | ्भारत भर                                                        | निगम लिमिटे<br>AR NIGAM LIMIT                                 |  |  |
|-----------------------------------------------------------------------------------------------------------------------------------------------------|-----------------------------|-----------------------------------------------------------------|---------------------------------------------------------------|--|--|
| DN. NO. GMTDR/EB/NMEICT/20                                                                                                                          |                             | Date                                                            | ed: 06/01/2014                                                |  |  |
|                                                                                                                                                     | mand Not                    | e                                                               |                                                               |  |  |
| This demand note is hereby issued in 3<br>institute of State/Central Government owned<br>National Mission of Education Programme thro               | ugh Informati               | NoBB Connectivit<br>affiliated from<br>on and Commun            | y to the educationa<br>UGC/AICTE under<br>lication Technology |  |  |
| The commercial details for connectivity are as single Six Particulars/Service Bandwidth                                                             | Charges                     | Service<br>in Tax (S)                                           |                                                               |  |  |
|                                                                                                                                                     | Rs. 22500                   | @ 12.36%<br>Rs. 2781                                            | ST<br>Rs. 25281/-                                             |  |  |
| 1 VPNoBB Connectivity 10 Mbps<br>Total Advance Payment in Advance for 1 Year                                                                        |                             | and the set of the second second and taken by the second second | Rs. 25281/-                                                   |  |  |
| Total Advance Payment in Advance for 5 Year                                                                                                         | in Rs. with Se              | ervice TAX                                                      | Rs. 126405/                                                   |  |  |
| Total Advance Payment in Advance for 10 Yea                                                                                                         | ar in Rs. with              | Service TAX                                                     | Rs. 252810, -                                                 |  |  |
| <ol> <li>Payment in favor of "AO (Cash) BSNL 6.</li> <li>Static IP Address Charges per IP per ann</li> </ol>                                        | 0/0 GMTD R<br>ium @ Rs. 15( | aipur".<br>00/- and ST extra                                    |                                                               |  |  |
|                                                                                                                                                     |                             | Donut Co                                                        |                                                               |  |  |
|                                                                                                                                                     |                             | O/o G                                                           | eneral Manager<br>MTD Raipur                                  |  |  |
| F-                                                                                                                                                  |                             | 0,0 0                                                           | Allo Ralpur                                                   |  |  |
| FO.<br>FHE PRINCIPAL<br>IVEKANAND MAHAVIDYALAYA<br>MIPUR, C.G.                                                                                      |                             |                                                                 |                                                               |  |  |
| f.                                                                                                                                                  |                             |                                                                 | 1                                                             |  |  |
| or further necessary payment of demand note                                                                                                         | amount please               |                                                                 | Internet 14                                                   |  |  |
|                                                                                                                                                     |                             | Olo Chi                                                         | neral Manager                                                 |  |  |
| boy for kind information please.                                                                                                                    |                             | 0/0 GM                                                          | TD Raipur                                                     |  |  |
| GMTD Raipur.     IFA O/o GMTD Raipur.                                                                                                               |                             |                                                                 |                                                               |  |  |
| and the second                                    |                             |                                                                 |                                                               |  |  |
| Corporate & Regd. Office : Bharat Sanchar Bhawan, H<br>Website: <u>ww</u>                                                                           |                             |                                                                 |                                                               |  |  |