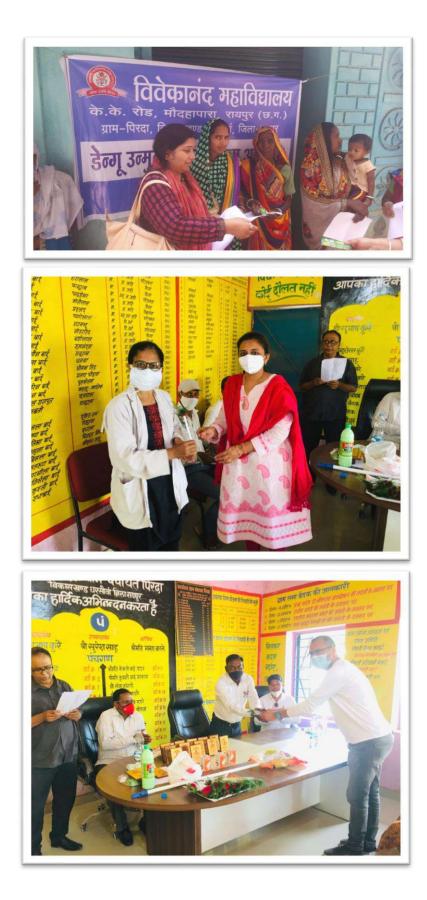

# Date: 10/01/2019

This is to inform to all the staff members and students that our college is organising Prevention Health Awareness in village program the details of which are mentioned here under:-Name of the Program: "Prevention from Dengu"

Date: 12th January 2019

Time: 12:00 am onwards

Venue: Village-PIRDA, Raipur (C.G.)

Core Group Members: Mr. P.L. Sahu, Dr. J. Saha, Dr. A.K. Jha,

Dr. Ashish Dubey

Co-ordinator: Dr. Rajshree Dewangan

Co-Group Members: Dr. Pushpinder Kaur Benipal

#### $\varpi$ Dengue prevention program:-

Dengue is a very common disease in India since last two decades. It is wide spread in tropical and sub-tropical regions. Dengue fever is usually caused by the dengue virus transmitted by bite of Aedes Mosquitoes.

Our college in coordination with the gram panchayat spread awareness among villagers regarding dengue prevention. Our institution distributed odomos and other mosquito repellent ointments. Pamphlets banners depicting prevention measures were also pasted in nearby areas. Importance of keeping hygienic environment and avoiding stagnation of water near homes were also explained. Bleaching powder, broom and wiping equipments were distributed to the gram panchayat.