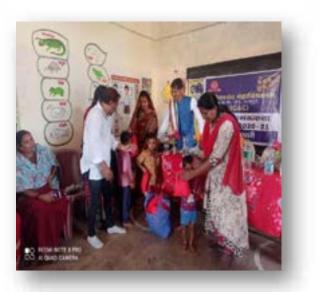

#### **ω Beti Bachao Beti Padhao:-**

Beti Bachao Beti Padhao was launched by the prime minister of India on 22n January 2015. Our college keeping in view the vision of government of India of transformational shifts in the way our society looks at girl child conducted an awareness program in Pirda village. Importance of education was explained to the girls as well as their parents. Also the parents who were making their girl child study were felicitated. All the staff members went for an awareness drive to their homes to make them personally aware about the importance of education. The girl children were given pen and copy as token of appreciation for continuing their studies further.