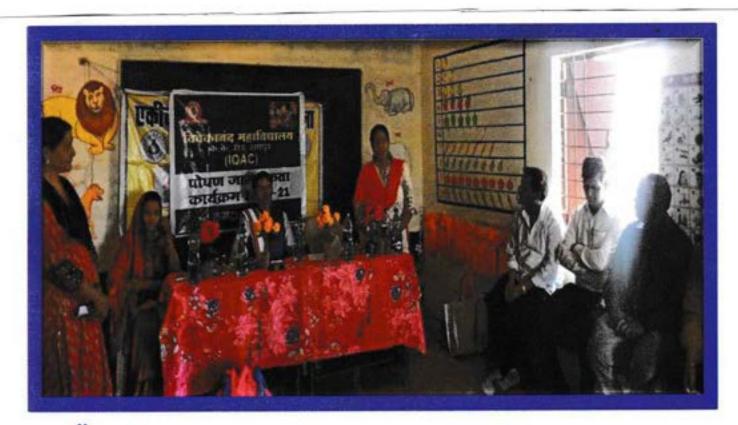

"पीषण जाग्रामकता कार्यक्रम - 2020-21"

## सुपोषण कार्यक्रम का विवरण

मुख्य अतिथि नगर पालिका अध्यक्ष श्री राजेश्वर सोनकर ने अपना परिचय देते कार्यक्रम का शुभारंभ किया तत्पश्चात अतिथियों द्वारा इस संबंध में किए गए कार्यों का विवरण दिया गया । परिचय की इस कड़ी में सभी प्राध्यापकों द्वारा अपना परिचय दिया गया । वरिष्ठ प्राध्यापक डॉ. अशोक कुमार झा ने मुख्य अतिथि जी का पुष्पगुच्छ से स्वागत किया । महिला प्राध्यापकों द्वारा आंगनबाड़ी कार्यकर्ताओं का पुष्पगुच्छ से स्वागत किया गया।

# " अपीषण पर तिचार आमागम"

#### विचार समागम

मुख्य अतिथि ने सुपोषण की महत्ता पर जोर देते हुए हमारे कुछ गलत व्यवहारों की ओर ध्यान आकर्षित किया जो कुपोषण का एक बड़ा कारण है। कार्यक्रम के अध्यक्ष ने सुपोषण के लिए किए जा रहे कार्यों का विवरण दिया। कार्यक्रम में नीचे उल्लेखित आंगनबाड़ी कार्यकर्ता उपस्थित रहे:—