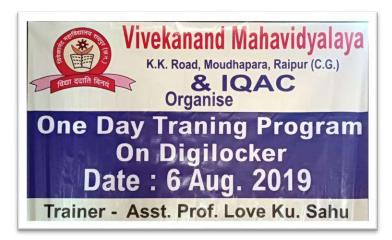

# Notice

This is to inform to all the teaching and non-teaching staff of Mahavidyalaya that there will be a One day training program on Digilocker at Computer Lab.All the staff is hereby instructed to attend the training program positively and ensure the attendance.

Principa

One day Training program on Digilocker

Taken by Assistant Professor Love Kumar Sahu

Organized by the Institution for all the staff members