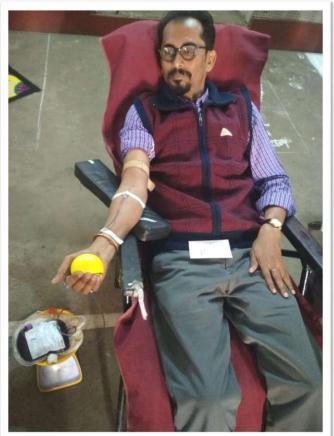

otice

This is to inform to all the teaching and non-teaching staff of Mahavidyalaya that there will be a One day training program on Digilocker at Computer Lab.All the staff is hereby instructed to attend the training program positively and ensure the attendance.

Principa



One day Training program on Digilocker

Taken by Assistant Professor Love Kumar Sahu





Organized by the Institution for all the staff members

# Date : 24- Jul-2021

# Notice

This is to inform to all the faculties of Mahavidyalaya that there will be a One day workshop on DELNET on 27/07/2021 at Computer Lab. All the faculties are hereby instructed to attend the training program and ensure the attendance.

Principal



One day Workshop on Delnet



Taken by Miss V. Uma

# Health Checkup and blood donation camp





#### Library as Learning Resource

#### Koha Software

#### Version:-19.05



#### **Bar-code Scanner**



## Wifi Details

| Office of General Manager Telecom District<br>Telephone Bhawan, Fafadih,<br>RAIPUR (C/G) + 492/001<br>Tele No: 0771-2534040<br>Fax No: 0771-2539400 | RI                          | ्भारत भर                                                        | निगम लिमिटे<br>AR NIGAM LIMIT                                 |  |  |
|-----------------------------------------------------------------------------------------------------------------------------------------------------|-----------------------------|-----------------------------------------------------------------|---------------------------------------------------------------|--|--|
| DN. NO. GMTDR/EB/NMEICT/20